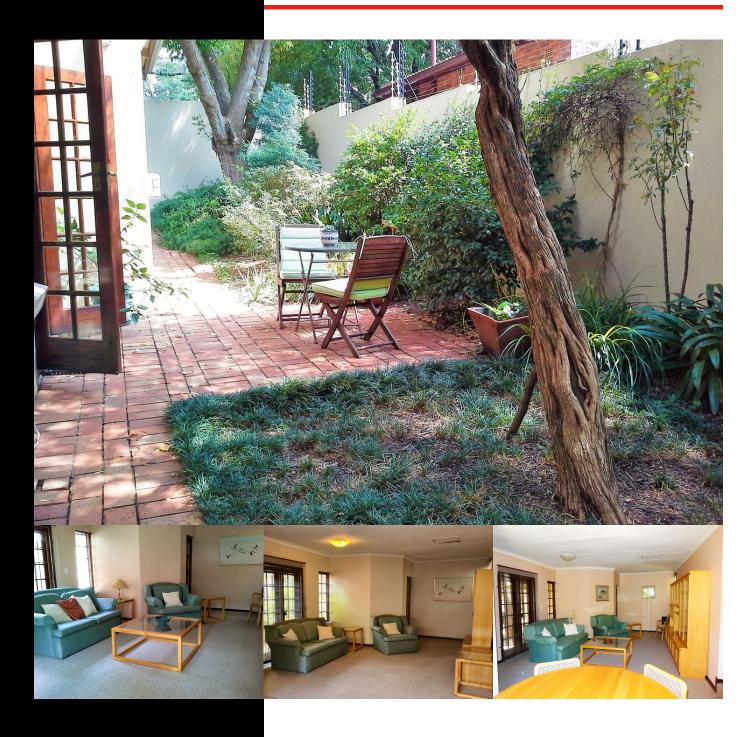

# R10,000 pm

ERF SIZE: 1,510m<sup>2</sup>
FLOOR SIZE: 120m<sup>2</sup>

If you're looking for a secure, comfortable space to call home, look no further.

This lovely two bedroom cottage has become available in the sought after secure controlled entry area of Paulshof Ext 10.

Your own automated double garage and separate entrance leads into this spacious home with large kitchen including oven and hob, washing machine, fridge and microwave.

There are two really good sized bedrooms with oodles of cupboard space and a very large lounge/dining area opening onto a pretty private patio area

The monthly rental includes water, uncapped wifi and use of the swimming pool. Electricity is metered and charged separately.

Sadly no pets and no smokers.

Whilst every care has been taken in the preparation of this listing, we cannot be held responsible for any errors or omissions which may occur