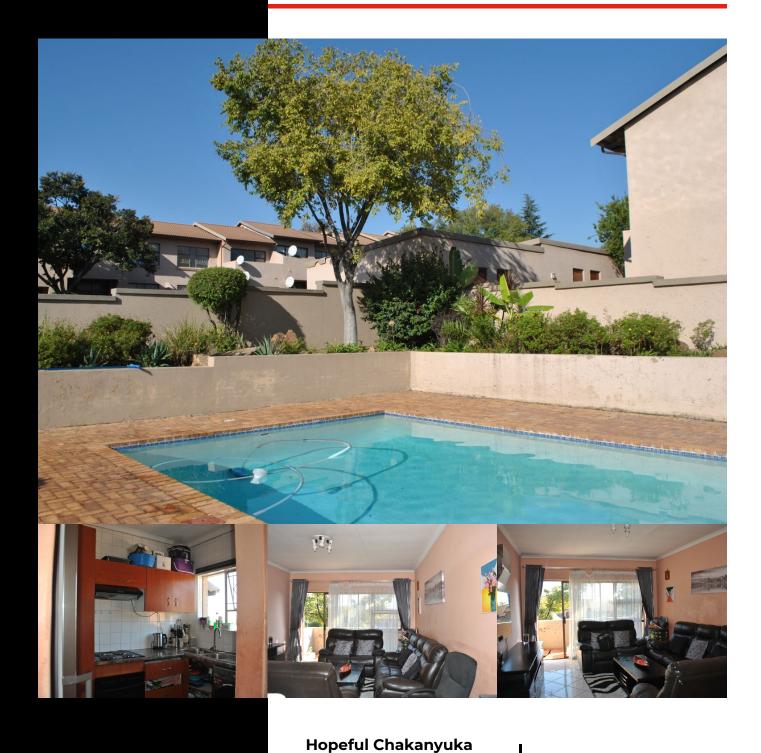

## CHARMING FIRST FLOOR APARTMENT IN BUCCLUECH

**WEB REF:** RL3912

R7,000 pm

ERF SIZE: 63m<sup>2</sup>
FLOOR SIZE: 63m<sup>2</sup>
RATES AND TAXES: R400
LEVIES: R1.800

This lovely unit is located at Summerfields, which is one of the most sought-after complexes in Buccluech.

This immaculate first floor unit offers an open plan kitchen with built-in cupboards and space for a single door fridge and 1 undercounter appliance. The spacious open-plan lounge, dining area are located just off the kitchen and leads out onto the balcony.

The unit also offers two bedrooms with built-in cupboards as well as a full family bathroom.

A single garage and ample visitor parking directly in front of the block complete this must-see apartment.

Summerfields offers great security with an access-controlled entrance, roaming guards and the complex has been fitted with a fully electrified perimeter fence.

This complex is conveniently positioned close to amenities such as Woodmead Shopping Centre, Mall of Africa and easy access to the N1, M1 and N3 highways.

Whilst every care has been taken in the preparation of this listing, we cannot be held responsible for any errors or omissions which may occur.