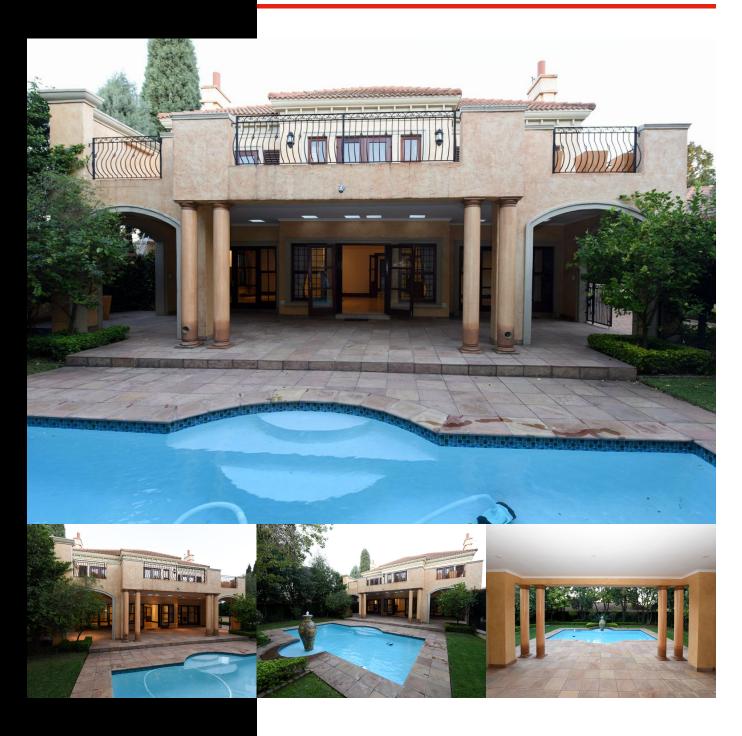

## ATHOLL SANDTON - FOR RENT R49 000-00 PER MONTH - 4 BEDROOM - OR 3 PLUS COTTAGE

WEB REF: RL4579

**ERF SIZE:** 895m<sup>2</sup> **FLOOR SIZE:** 544m<sup>2</sup>

## R49,000 pm

Inviting tenants between R45 000 and R49 000 p/m to view and negotiate!!

"Avignon" Estate - A LOVE AFFAIRE UNFOLDS ... IN SOUGHT-AFTER "AVIGNON" SECURITY ESTATE OF (ONLY 4 Homes) - Transcending a blissful "Italian Village" in The heart of sought-after Atholl – Standing proud in the most coveted security estate of only 4 designer homes ...

Grand Entrance to 5 expansive entertainment rooms all lead out to enormous Patio overlooking the picturesque, landscaped garden & designer pool

Stunning formal lounge-feature gas fireplace and sep. banquet-sized dining Room Huge family room (feature gas fireplace) opens to the year-round entertainer's patio

"Royal master suite" with private lounge and fabulous dressing room – gorgeous designer bathroom (sep. bidet and Toilet) and airconditioned – a peaceful haven all opening onto a huge balcony with enchanting views across beautiful mature trees

Extra features:

- Deluxe staff suite kitchen cum sitting area sep. bedroom en suite
- ideal as a rentable cottage
- Triple auto garages and storeroom plus parking for another 10 cars
- Solar panels
- Designer-led light Stained glass feature windows