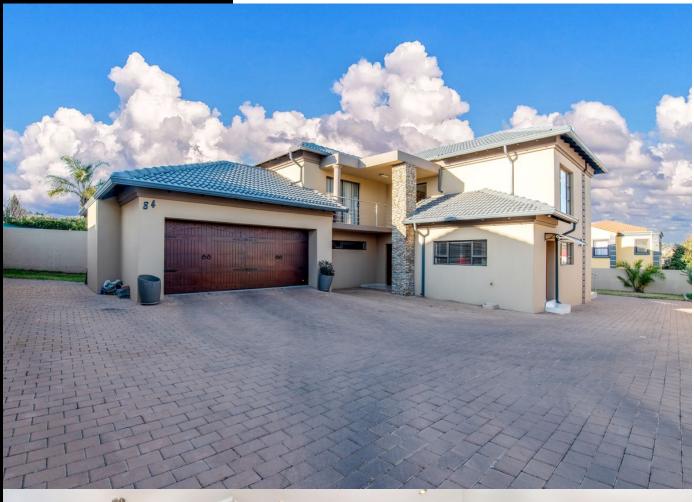

## PRIVATE, SPACIOUS HOME WITH EXCEPTIONAL ENTERTAINMENT SPACES

**WEB REF: RL4126** 

R32,000 pm

ERF SIZE: 795m<sup>2</sup>
FLOOR SIZE: 317m<sup>2</sup>

PRICE REDUCED!!

Upon entering the property you are welcomed with a large open-plan lounge and living area that boasts plenty of natural sunlight. The stylish and modern kitchen features a great deal of cupboard space along with a separate scullery. The outside area is perfect for entertaining and the stunning swimming pool overlooks the garden. A well-sized bedroom and a separate full bathroom complete the ground floor.

Three bedrooms and an office/ study area are located on the upper level and have built-in cupboards. The main bedroom opens up to a balcony, and has a walk-in closet and a modern bathroom equipped with a spa bath and large shower. 2 other bedrooms share a full modern bathroom. The additional bonus features to this home are the double automated garage, additional parking space for up to 6 vehicles, and separate staff quarters.