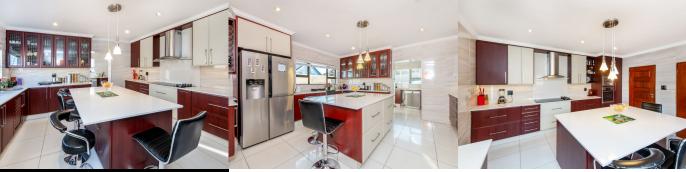

## PRIVATE, SPACIOUS HOME WITH EXCEPTIONAL ENTERTAINMENT SPACES

**WEB REF: RL4126** 

R32,000 pm

ERF SIZE: 795m<sup>2</sup>
FLOOR SIZE: 317m<sup>2</sup>

PRICE REDUCED!!

Upon entering the property you are welcomed with a large open-plan lounge and living area that boasts plenty of natural sunlight. The stylish and modern kitchen features a great deal of cupboard space along with a separate scullery. The outside area is perfect for entertaining and the stunning swimming pool overlooks the garden. A well-sized bedroom and a separate full bathroom complete the ground floor.