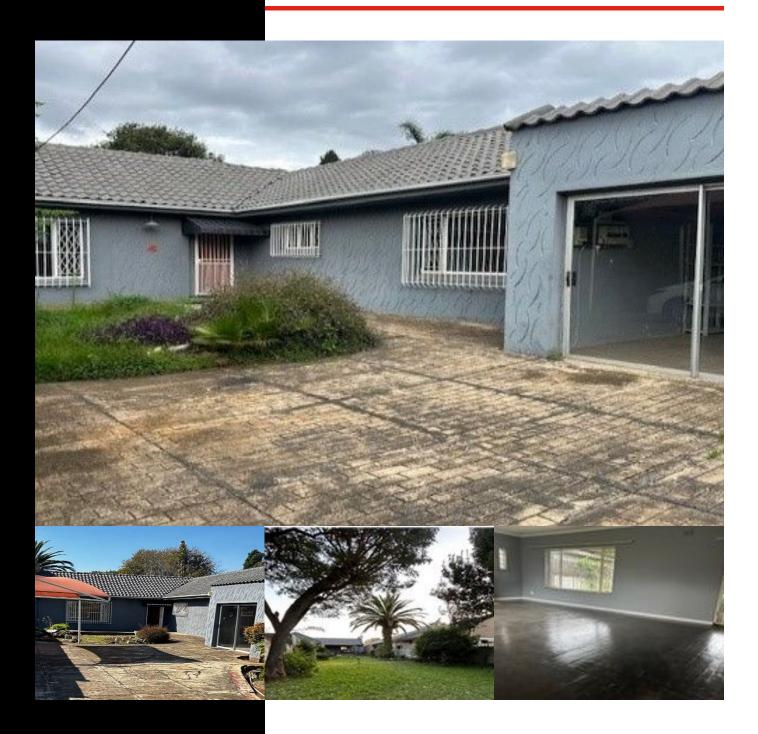

## FAIRMOUNT, RAEDENE, BORDERS HIGHLANDS NORTH JHB

**WEB REF:** RL4559

R13,000 pm

ERF SIZE: 1,089m<sup>2</sup>
FLOOR SIZE: 290m<sup>2</sup>

To RENT R13,000-OO pm – all tenants properly screened and vetted!! DELIGHTFUL "COUNTRY-COTTAGE-STYLE HOME" – wonderfully situated in this beautiful garden suburb near shops, Schools, Shuls and excellent public transport.

- Empty, just waiting for YOU!! (T's & C's apply)

Enter to lovely character lounge - dining room – opens to patio in large lush wooded garden – a kiddies paradise - lovely well-equipped kitchen (fitted for machines)

3 lovely large bedrooms full bathroom and 2 toilets – PLUS sep office (was Garage) Carport - fully walled, private and secure– self-contained 2 room Staff suite –

Hurry! Hurry! will be snapped up quickly!! Call NOW.