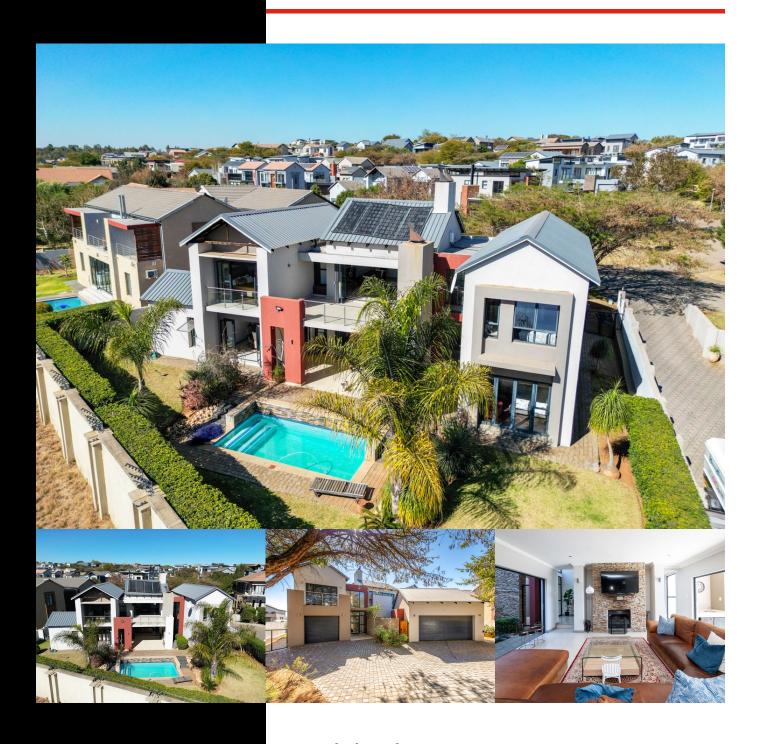

# EXQUISITE DOUBLE-STORY HOME WITH BREATHTAKING SWARTBERG MOUNTAIN VIEWS

**WEB REF:** RL4342

R35,000 pm

ERF SIZE: 852m<sup>2</sup>
FLOOR SIZE: 434m<sup>2</sup>
RATES AND TAXES: R2,900

**LEVIES:** R2,801

Exquisite Double-Story Home with Breathtaking Swartberg Mountain Views

Nestled on the boundary wall of a prestigious Copperleaf, this stunning 4-bedroom, 4.5-bathroom home offers unparalleled views of the majestic Swartberg Mountains and picturesque working farmlands. Wake up to see beautiful black Drakensberg cattle grazing peacefully from your bedroom window.

As you enter, you are immediately captivated by the gorgeous modern staircase. To your right, an impressive open-plan living area seamlessly connects to a huge covered patio and an internal garden, creating a perfect blend of indoor and outdoor living. The chef's kitchen, complete with a large scullery and staff quarters, is a culinary enthusiast's dream. The main floor also features a stunning guest bedroom with an ensuite bathroom opening onto the garden.

Upstairs, you'll find three huge sunny bedrooms, each with its own ensuite bathroom and private balcony, offering breathtaking views. A spacious PJ lounge with its balcony provides the perfect retreat for relaxation and entertainment.

This home also boasts three garages, a large garden, a sparkling pool, and ample space to park a trailer on the side. Every corner of this residence is adorned with beautiful modern finishes, ensuring a luxurious and comfortable lifestyle.