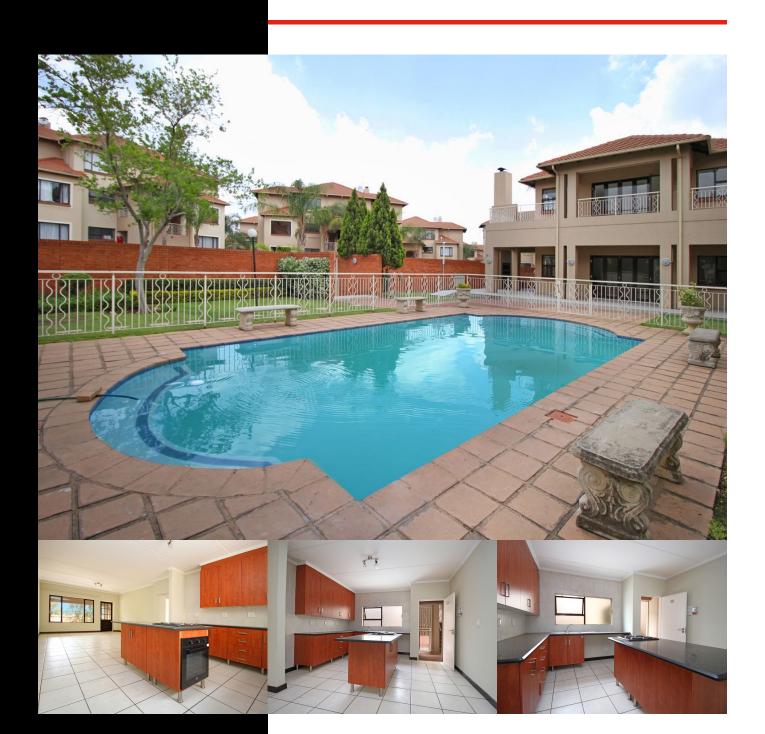

## TWO-BEDROOM APARTMENT WITH SCENIC BALCONY IN SECURE COMPLEX

# *R1,100,000*

Welcome to this stunning two-bedroom, one-bathroom apartment in a modern, meticulously maintained complex offering 24-hour security for your peace of mind. This spacious home features an open-concept kitchen and lounge area, with ample room for both lounging and dining. The kitchen boasts plenty of cupboard space, as well as a versatile island that can double as a breakfast nook, perfect for casual dining.

Both bedrooms are generously sized, complete with ample wardrobe space, making organization a breeze. The bathroom is designed for relaxation, featuring both a shower and a bathtub, ideal for unwinding after a long day.

The lounge flows effortlessly onto a private balcony, providing a beautiful view and the perfect spot for relaxation or entertaining. This apartment offers the ideal combination of comfort, convenience, and style in a secure, contemporary setting.