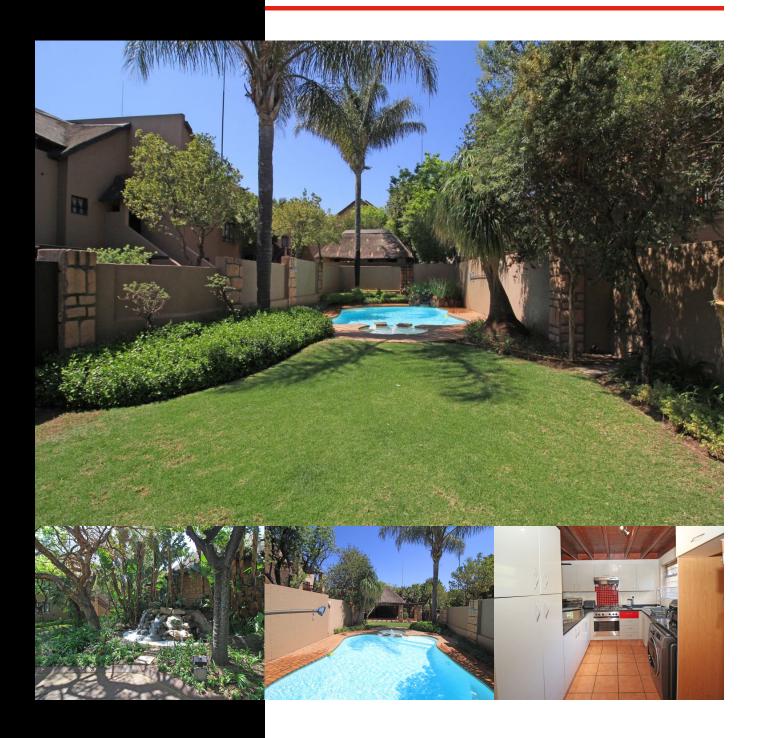

This popular estate offers you 24-hour security and two clubhouses which are like mini resorts that offers a pool, jacuzzi and tennis court.

Whilst every care has been taken in the preparation of this listing, we cannot be held responsible for any errors or omissions which may occur.