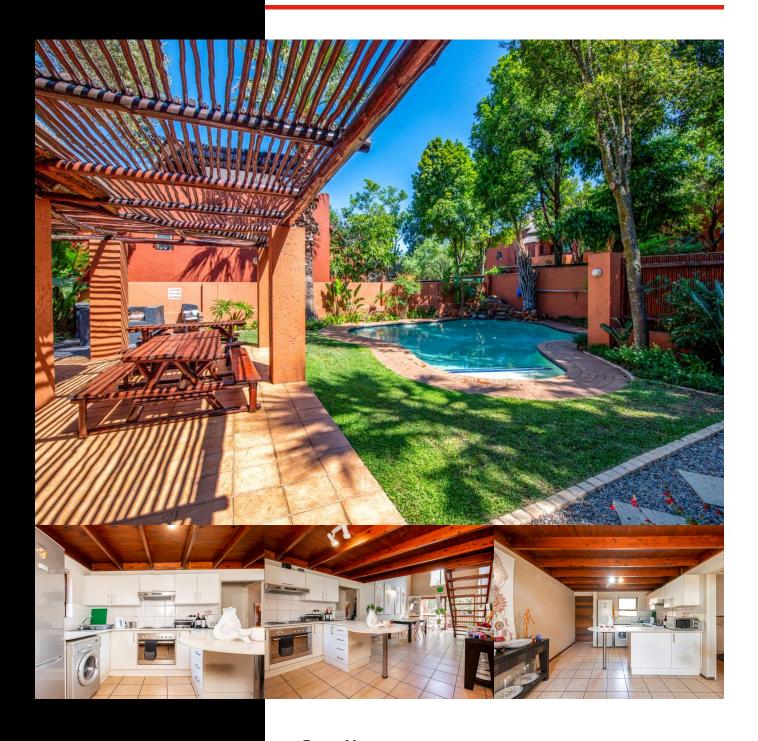

## **ASKING R699,000**

WEB REF: RL4063

*R699,000* 

RATES AND TAXES: R700 LEVIES: R3.440

Immaculate One Bed Loft

**NEW RELEASE - SOLE MANDATE** 

Inviting buyers to view and negotiate from R599,000

Situated in a private corner of the sought after Savuti Sands Estate, this gorgeous unit has just become available.

Light and airy, it offers a spacious living area opening on to a downstairs balcony. The mod white kitchen includes quartz worktops, a breakfast bar area and space for one wet appliance.

The bedroom and full bathroom are also on this level, while the versatile loft space may be utilised as a lounge or work from home area. This opens onto another private balcony.

Savuti Sands enjoys two pool areas with clubhouses, a tennis court plus excellent security.

This little gem will not be around for long - don't wait to make it your own.

Whilst every care has been taken in the preparation of this listing, we cannot be held responsible for any errors or omissions which may occur.