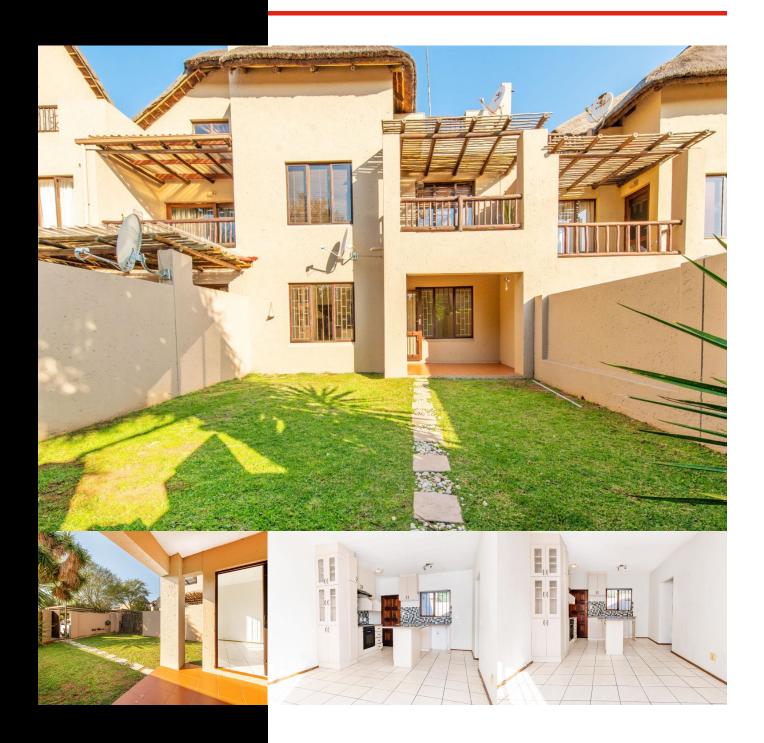

**SOLE MANDATE - NEW RELEASE** 

This lovely ground floor unit with a private garden is situated in the highly sought after Sabi Sands complex in Sunninghill. This complex is small, peaceful, pet friendly and well managed.

The kitchen has a central island, double sink, space for a wet appliance and an attractive tiled splash-back.

The lounge is spacious and opens onto a covered patio and garden beyond. The bedroom is a good size and has plenty of built in cupboards.

The bathroom is fully tiled and has a shower in the bath.

A covered parking space is just outside the garden with a further allocated open space.

The levy includes domestic effluent.

This complex enjoys great security and a lovely community - don't miss your chance to own a unit here.