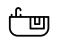

The kitchen has a central island, double sink, space for a wet appliance and an attractive tiled splash-back.

The lounge is spacious and opens onto a covered patio and garden beyond. The bedroom is a good size and has plenty of built in cupboards.