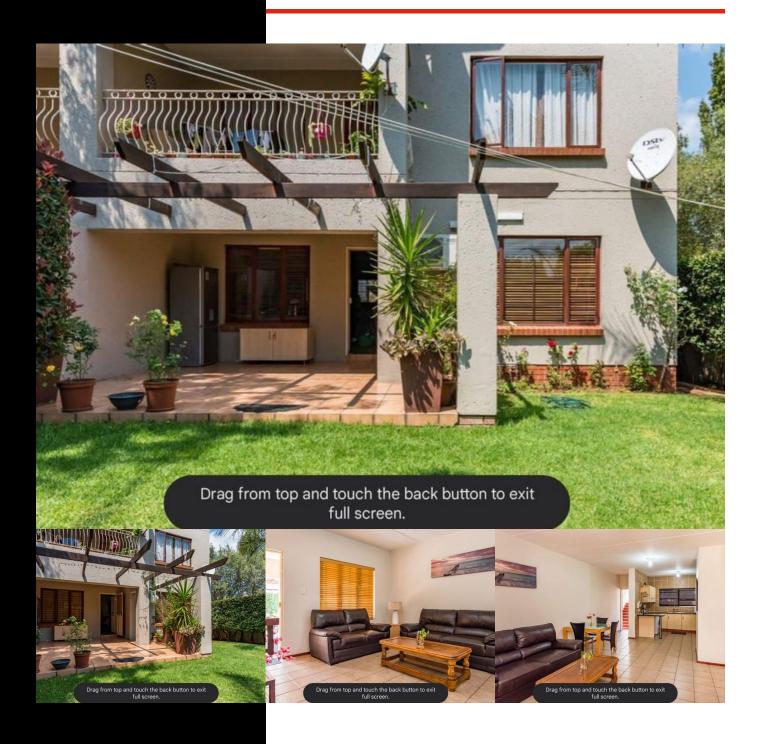

## WELCOME TO THIS BEAUTIFUL TWO-BEDROOM, TWO-BATHROOM UNIT

WEB REF: RL4626

R1,495,000

ERF SIZE: 107m<sup>2</sup>
FLOOR SIZE: 95m<sup>2</sup>
RATES AND TAXES: R800
LEVIES: R2.100

Serious seller inviting buyers from R1 100 000 to R1 400 000.00 to view and negotiate!!

As you step inside, you're greeted by a seamless flow between the dining area and lounge, creating a warm and inviting atmosphere. The well-kept kitchen offers ample cupboard space, ensuring convenience and functionality.

This space effortlessly extends into a large, well-maintained garden, cared for by the complex's garden services. The lush greenery provides a serene setting, perfect for your morning coffee or relaxing evenings.