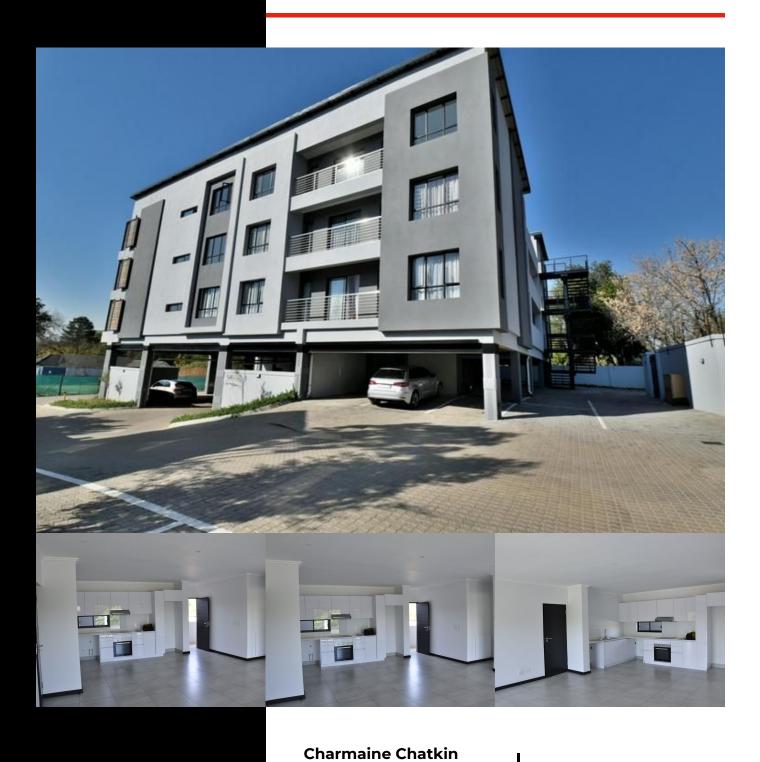

## UPMARKET 2 X BEDROOM LUXURIOUS NORTH FACING APARTMENT IN THE HEART OF THE GOLDEN MILE.

R2,100,000

WEB REF: RL4603

ERF SIZE: 102m<sup>2</sup>
FLOOR SIZE: 102m<sup>2</sup>
RATES AND TAXES: R1,815

**LEVIES:** R3,199

This amazing luxurious and newly built Apartment has wonderful views overlooking Sandton and beyond. Set in the perimeter of Sandton's Golden Mile, this property exudes opulence and style. With wonderful views, fabulous sunsets and sunrises from the Apartment.