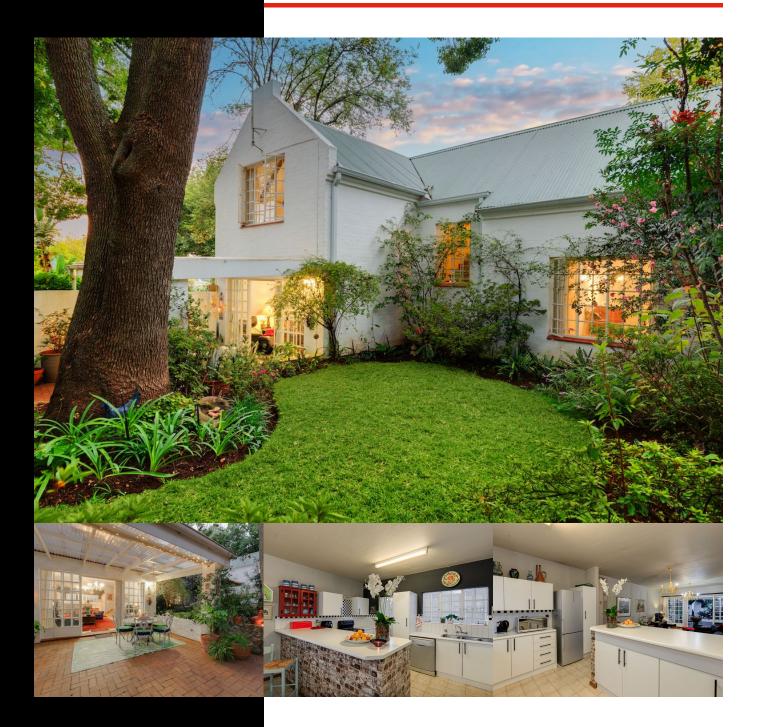

## GORGEOUS COUNTRY STYLE HOME IN A VILLAGE ESTATE

WEB REF: RL4498

ERF SIZE: 174m<sup>2</sup> FLOOR SIZE: 174m<sup>2</sup> RATES AND TAXES: R1,851 LEVIES: R5,700

# *R1,890,000*

This charming 3/4-bedroom, double-storey country-style home is nestled within a picturesque village-style country complex, offering a perfect blend of comfort and tranquility. Set among lush, meticulously maintained gardens, the home boasts a lovely private garden, ideal for relaxation and outdoor entertaining.

Inside, the open-plan living area is filled with natural light, creating a welcoming and airy atmosphere with high ceilings that enhance the sense of space. The well-appointed kitchen flows seamlessly into the living and dining areas, making it perfect for family living and entertaining.

The main bedroom is a peaceful retreat, featuring a dresser and an ensuite bathroom for added convenience. Upstairs, you'll find either two or three additional bedrooms, offering flexibility to suit your needs, plus a full family bathroom.

Located in a quiet, safe, and secure area, the complex offers the added benefit of a communal swimming pool, perfect for enjoying a refreshing dip on warm days. With its beautiful gardens, serene environment, and close-knit community feel, this home offers a wonderful opportunity to experience country living with all the modern comforts.