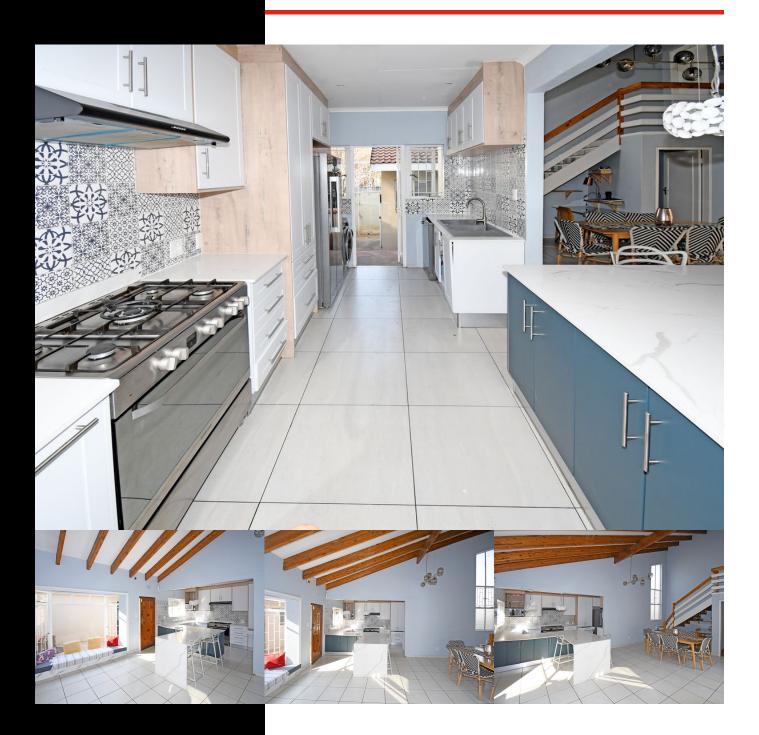

#### SOLE MANDATE

Inviting serious buyers to view and negotiate from R1 849 000

This beautifully updated four-bedroom house offers a perfect blend of modern comfort and classic charm.

The gorgeous renovated kitchen offers quartz tops, a gas range, space for two wet appliances and a double door fridge. The soft touch cabinetry and large breakfast bar area will delight you.

The open-plan lounge and dining room provide ample space for relaxation and entertaining, with plenty of natural light, plus sliding doors opening onto the patio.

Upstairs, you'll find the luxurious main suite, complete with a renovated en-suite bathroom for your convenience and privacy, plus a small private balcony