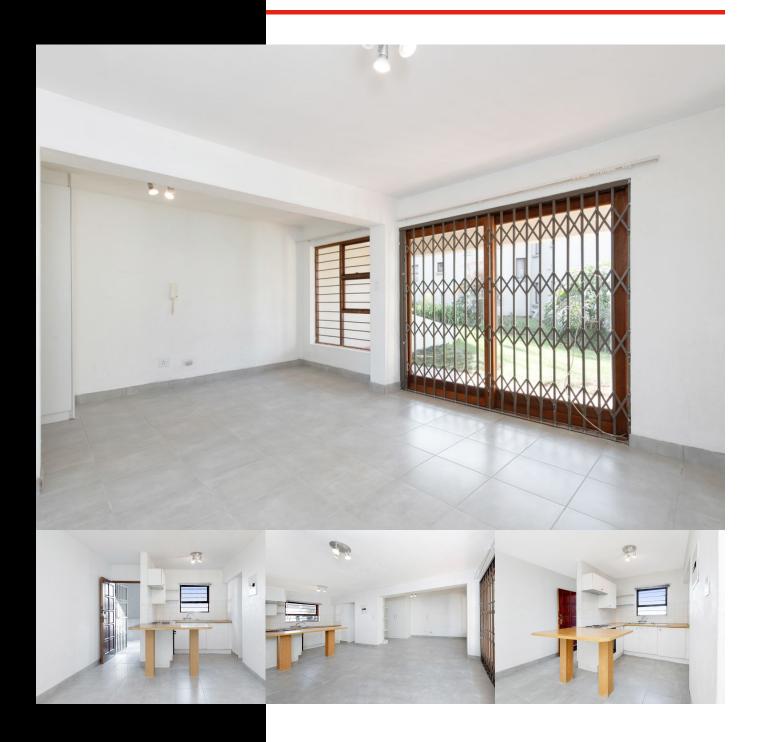

## **GROUND FLOOR STUDIO, CUTE AS A BUTTON**

WEB REF: RL1664

R539,000

FLOOR SIZE: 46m<sup>2</sup>
RATES AND TAXES: R470

**LEVIES:** R2,500

Ground Floor Studio, Cute as a Button

Inviting serious buyers to view and negotiate from R449,000.

PRICED TO SELL FAST - SOLE MANDATE

Calling investors - tenant in place.

This studio apartment sits in Central Square in the heart of Paulshof Hill.

The kitchen offers a breakfast bar, a double sink, and space for a single fridge. The lounge/bedroom area is spacious enough for a lounge suite and large bed and includes double built-in cupboards.

The bathroom has an in-bath shower and space for a washing machine.

Doors open from the lounge to the communal garden.

1 shade-cloth parking, a pool in the complex, and great security make this unit a great investment.