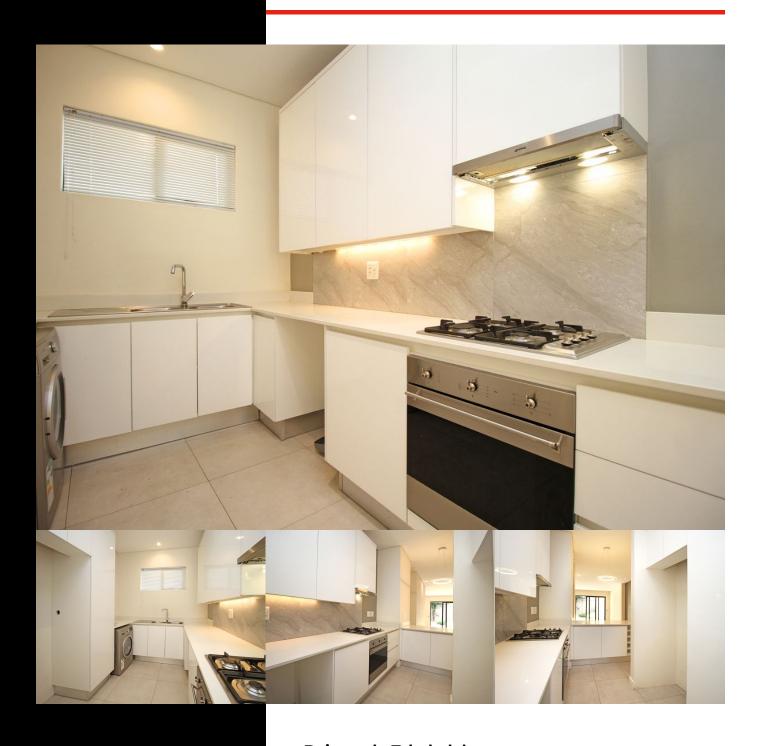

A chic, fully equipped kitchen featuring modern cabinetry and stylish countertops.

Outfitted with premium appliances, including an electric stove, oven and provisions for a washing machine and dishwasher.