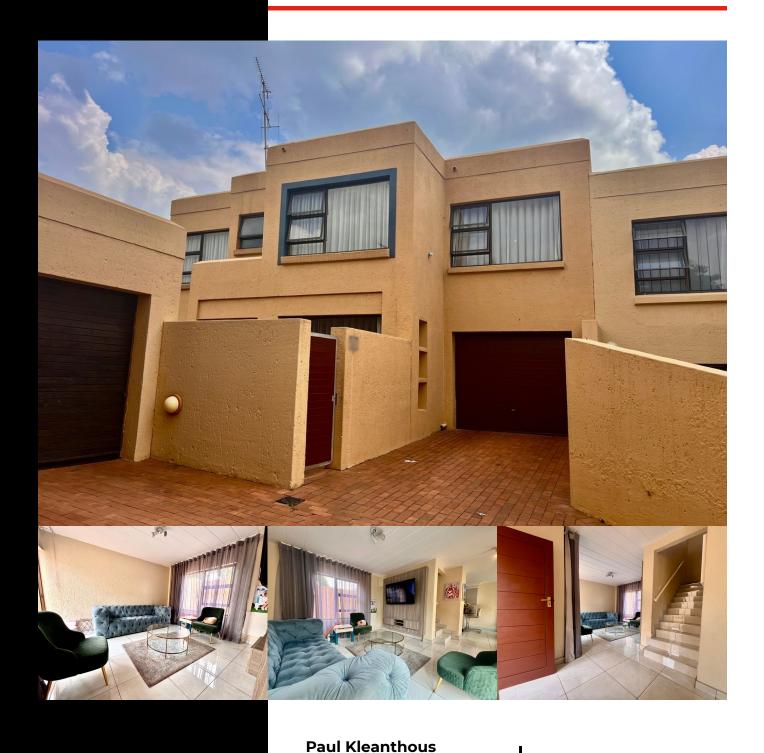

# NESTLED IN A QUIET CUL-DE-SAC IN TOSCANA, LONE HILL

WEB REF: RL4607

R1,790,000

ERF SIZE: 207m<sup>2</sup>
FLOOR SIZE: 177m<sup>2</sup>
RATES AND TAXES: R1,800
LEVIES: R2,300

3

This beautifully renovated three-bedroom, freestanding home offers modern living in a prime location. With easy access in and out of Lone Hill, it's conveniently close to Crawford International School, parks, shopping centers, and other top amenities.

Inside, the home is fully tiled and features brand-new bathrooms and a sleek, contemporary kitchen. Upstairs, the spacious master bedroom boasts an ensuite bathroom with a shower, while the two additional bedrooms are generously sized, each with ceiling fans and brand-new cupboards. One of these bedrooms includes a walk-in closet and a separate dressing area, currently used as a home office. A second recently renovated bathroom, complete with a bath, services these rooms.

The downstairs layout is perfect for entertaining, featuring a separate yet open lounge and dining area that flows into the stylish kitchen. The high-gloss cabinetry, breakfast nook with three barstools, double sink, and space for two under-counter appliances make this kitchen both functional and elegant. The lounge area opens onto the garden through a sliding door, creating a seamless indoor-outdoor living experience.

The spacious garden offers endless potential and includes a built-in braai, making it ideal for hosting gatherings. The estate allows large pets with body corporate approval. Completing this home is an extra-length lock-up garage with additional parking space in front.

If you're looking for a move-in-ready home in a secure, well-located estate, this is the one.

Whilst every care has been taken in the preparation of this listing, we cannot be held responsible for any errors/ omissions that may occur.