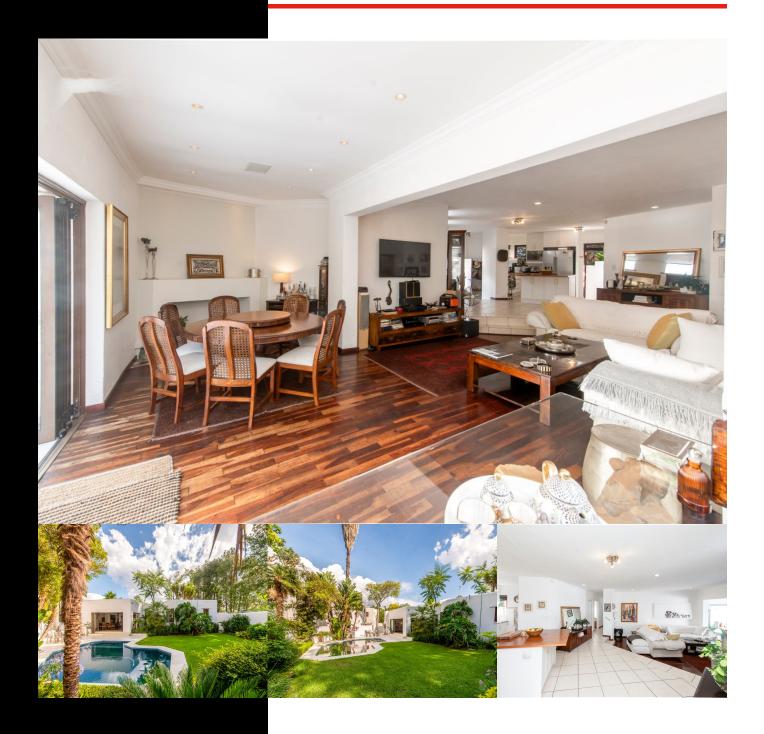

# ONE OF OUR ABSOLUTE FAVOURITES, AND IT'LL BE YOURS TOO!

**WEB REF:** RL4572

R2,950,000

ERF SIZE: 543m<sup>2</sup>
FLOOR SIZE: 212m<sup>2</sup>
RATES AND TAXES: R2,000

**LEVIES:** R1,950

A true gem nestled in a serene setting, this home offers an energy and charm that is incomparable.

Wouldn't it be great to come home to a space that feels like a vacation destination? This home captivates with its charming garden oasis, providing a perfect retreat for relaxation and reflection.

Step inside to discover an open-plan layout that seamlessly connects the living, dining, and kitchen areas, making it perfect for family gatherings and entertaining friends. The wooden floors in the lounge and dining room add warmth and character, creating an inviting atmosphere that makes you feel right at home.

In winter, get cozy next to the gas fireplace. Then, when summer rolls around, cool off by jumping into the pool before you throw a boerie onto the built-in braai so to best enjoy the warm summer days that Joburg has to offer.