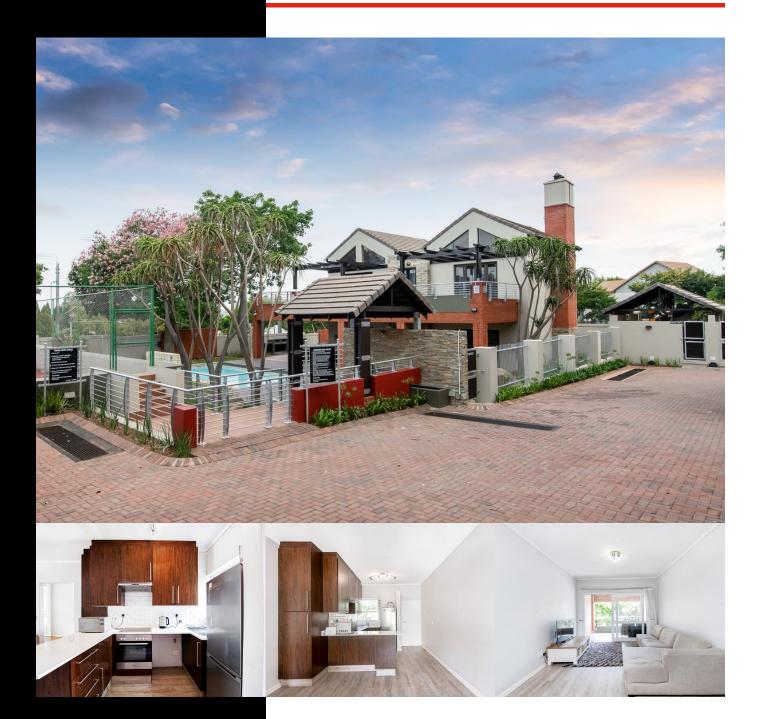

# THE PERFECT INVESTMENT FOR THE SMART INVESTOR

WEB REF: RL4130

R890,000

ERF SIZE: 66m<sup>2</sup>
FLOOR SIZE: 66m<sup>2</sup>
RATES AND TAXES: R850
LEVIES: R2.400

Whether it's an investment property, or you're home hunting for yourself, this captivating 2-bedroom, 1-bathroom apartment offers the perfect blend of contemporary aesthetics and spacious living.

The open-concept living area seamlessly combines style and functionality, providing an inviting space for relaxation and entertainment. The large patio doors flood the room with natural light, creating an airy ambiance that enhances the overall sense of well-being. The patio itself is the perfect environment for your morning coffee or a quiet evening sundowner.

The heart of this home is the well-appointed kitchen, featuring streamlined cabinetry, stylish countertops and space for a washing machine or dishwasher.

The two generously sized bedrooms are a sanctuary of tranquillity, offering ample closet space and large windows that frame scenic views of the surroundings. The chic bathroom boasts contemporary fixtures and finishes, providing everything that you need for your daily routine.

Positioned away from all noisy roads, this apartment provides a perfect balance of privacy and accessibility. Enjoy the convenience of a wellmaintained community, where amenities and services are just steps away.