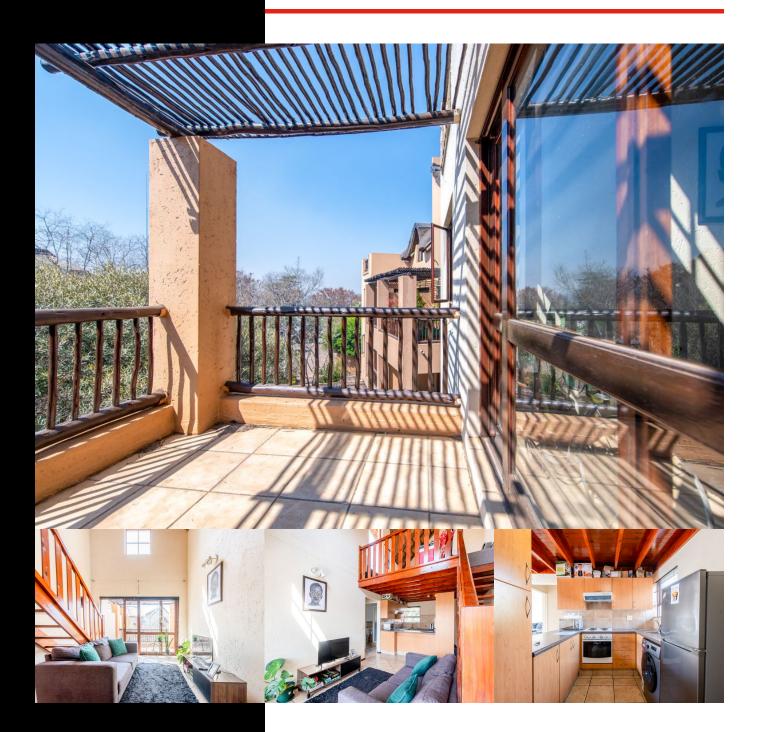

# *R745,000*

Inviting serious buyers to view and negotiate from R720,000.

A superb one-bedroom apartment situated in a secure complex in the highly desirable neighborhood of Pineslopes.

As you enter you'll be greeted by a kitchen that has ample countertop space, a built-in stove and oven, and room for one under-counter appliance. Gorgeous, varnished stairs decorate the open-plan dining area that has its own balcony access.

The unit accommodates one bedroom with built-in cupboards and a fully tiled bathroom that has a shower and a bath.

There is upstairs access to your loft which has an open patio with lovely views, perfect for unwinding and entertaining.