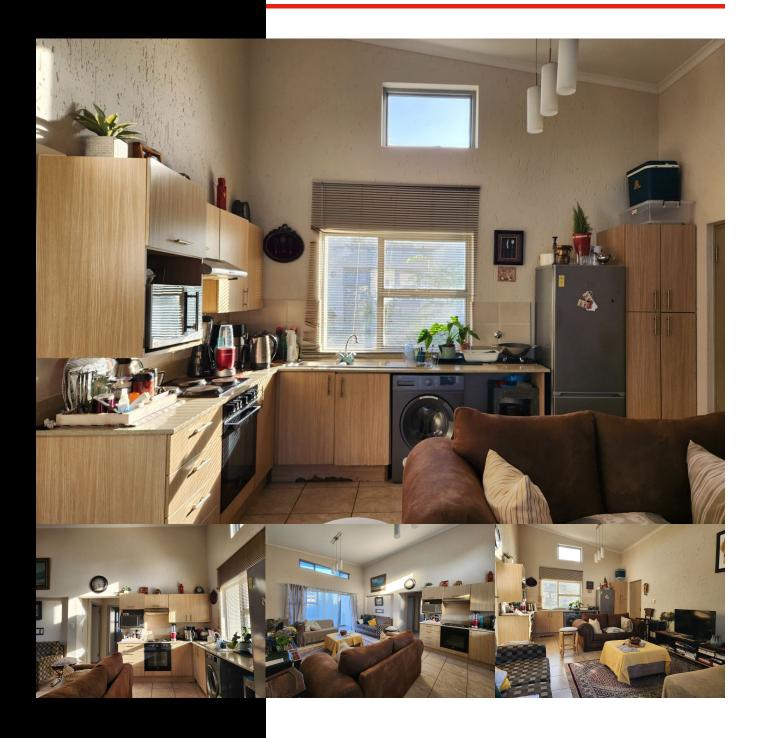

With two spacious bedrooms, two well-appointed bathrooms, high ceilings, and large windows, this property is designed for modern living.

As you step inside, you're greeted by a bright and airy open-plan living area. The generous layout allows for a seamless transition between the kitchen and living area, making it ideal for both everyday living and entertaining guests.

Step out from the living area to your own private patio, offering the perfect space for outdoor dining, relaxing, or enjoying a morning coffee while taking in the surrounding views. It's an ideal extension of the living space, offering a peaceful retreat right at home.