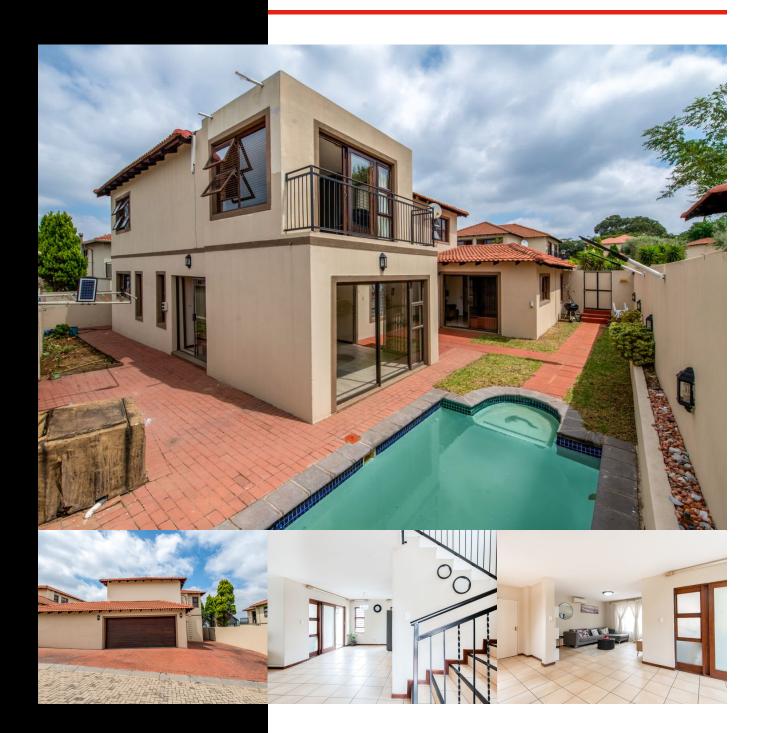

## ENORMOUS 4-BEDROOM FAMILY HOME IN A TRANQUIL ESTATE SETTING.

**WEB REF:** RL4195

R2,499,000

ERF SIZE: 316m<sup>2</sup>

FLOOR SIZE: 213m<sup>2</sup>

RATES AND TAXES: R2,800

**LEVIES:** R2,800

Nestled within the serene confines of Atholvale Private Estate, this stunning 4-bedroom, 2.5-bathroom residence epitomizes luxurious family living.

Stepping outside, you'll discover a private oasis designed for outdoor living and entertaining.

A sparkling pool invites you to take a refreshing dip on warm summer days, while the sunroom provides the perfect space for a slow morning coffee or family gathering.

For added convenience, this home boasts a double automated garage, providing secure parking for your vehicles and additional storage space for your belongings.

Situated within a small, private estate, you'll enjoy peace of mind knowing that your family is part of a close-knit community with its own sense of security and camaraderie.