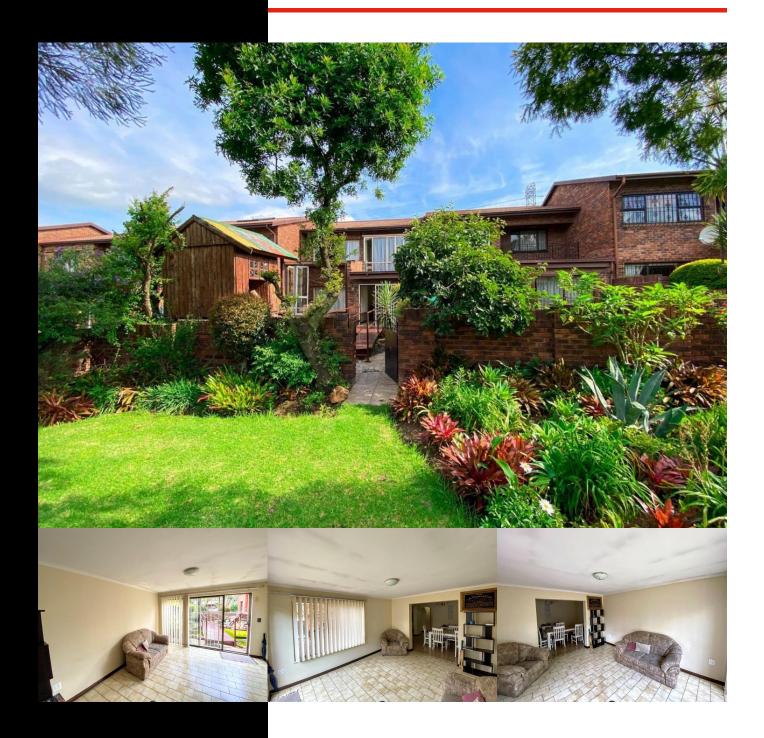

## WARM, WONDERFUL, CONVENIENT HOME IN CLOVER MANOR

WEB REF: RL2238

*R1,300,000* 

FLOOR SIZE: 152m<sup>2</sup>
LEVIES: R1.890

Inviting buyers to view and negotiate from R1100000 To R1300000

A double-storey cluster well positioned in a secure complex in the heart of Buccleuch.

This lovely family home offers a closed kitchen with plenty of built-in cupboards with space for a washing machine and a double door fridge. It opens to a closed patio that leads to the double garage. The spacious family room leads to a second lounge and a dining room which opens onto an awesome wooden deck with a splash pool.

Three airy bedrooms upstairs - The main bedroom offers a full en-suite bathroom and a walk-in closet. The 2 additional bedrooms share a bathroom with a double shower.

This complex is conveniently positioned close to amenities such as Woodmead shopping centre, Mall of Africa and easy access to the N1, M1 and N3 highways.