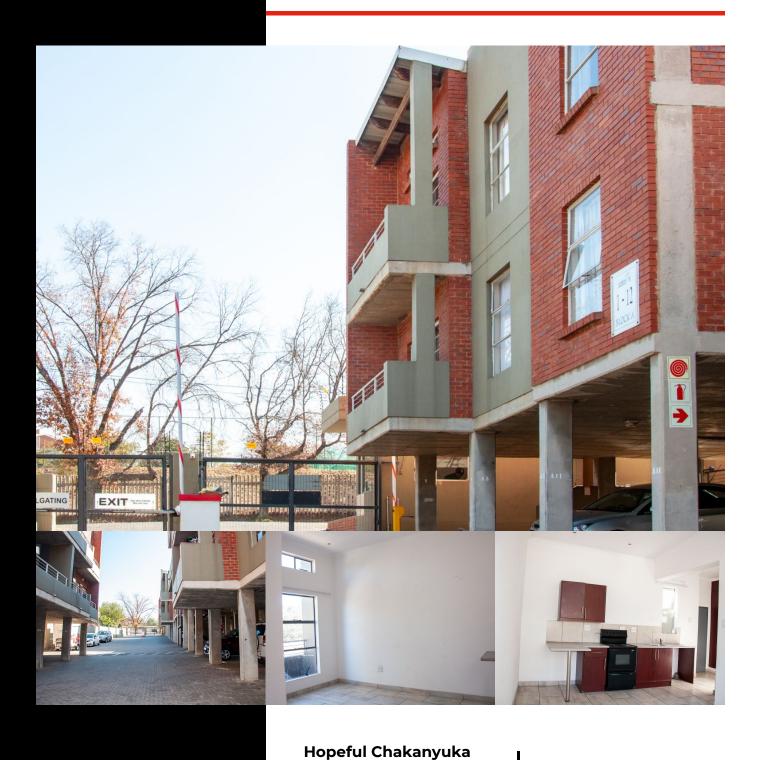

# ATTRACTIVE FIRST FLOOR APARTMENT IN WINDMILLS COMPLEX

**WEB REF:** RL4317

R580,000

FLOOR SIZE: 58m<sup>2</sup>
RATES AND TAXES: R450
LEVIES: R1,600

This lovely unit is situated in Windmills, which is one of the most soughtafter complexes in Buccleuch.

The spacious open-plan lounge leads to the balcony. The kitchen offers ample built-in cupboards, space for a washing machine, and a single-door fridge.

This lovely apartment is host to two spacious bedrooms with built-in cupboards and one full family bathroom.

The unit also offers single-covered parking as well as ample visitor parking directly in front of the block.

Windmills offer great security with an access control entrance, and roaming guards and the complex has been fitted with a fully electrified perimeter fence. The complex is situated opposite Buccleuch Primary it's also close to the newly built Mall of Africa and Woodmead Shopping centre