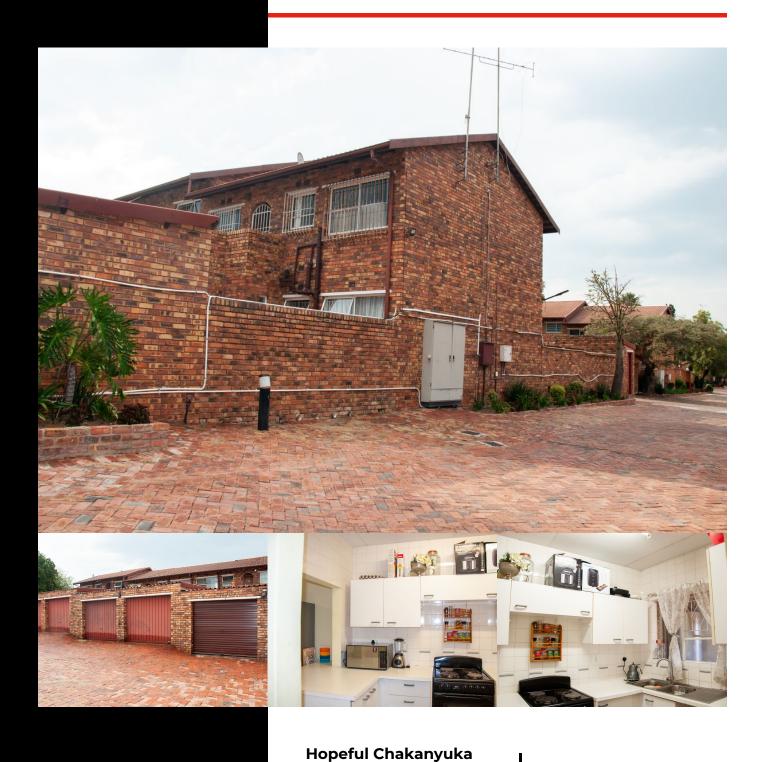

## PRIVATE, EASY-CARE LIFESTYLE.

**WEB REF:** RL4178

R750,000

ERF SIZE: 68m<sup>2</sup>
FLOOR SIZE: 68m<sup>2</sup>
LEVIES: R1,500

A beautiful, Groundfloor 2-bedroom townhouse located in the secure and sought-after complex at Springfields.

A spacious open-plan lounge and delightful kitchen offer plenty of built-in cupboards with space for a single-door fridge.

This home boasts 2 deluxe bedrooms each with plentiful cupboard space and a full bathroom.

This complex is well situated with great amenities nearby including quick access to the highway, shopping centres like the Mall of Africa, and many private schools close by.

Additional features include single garages