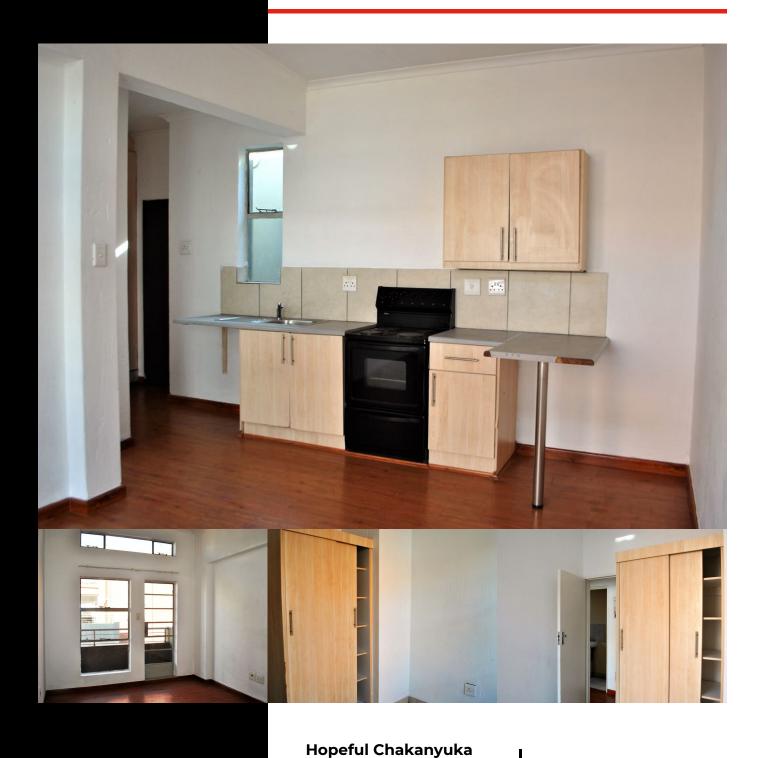

# ATTRACTIVE FIRST FLOOR APARTMENT IN WINDMILLS COMPLEX

WEB REF: RL3341

R630,000

FLOOR SIZE: 48m<sup>2</sup> LEVIES: R1.200

This lovely unit is situated in Windmills, which is one of the most soughtafter complexes in Buccluech.

The spacious open-plan lounge leads to the balcony. The kitchen offers ample built-in cupboards, space for a washing machine and a single-door fridge.

This lovely apartment is host to two spacious bedrooms with built-in cupboards and one full family bathroom.

The unit also offers a single covered parking as well as ample visitors parking directly in front of the block.

Windmills offers great security with an access control entrance, roaming guards and the complex has been fitted with a fully electrified perimeter fence. The complex is situated opposite Buccluech Primary it's also close to the newly built Mall of Africa and Woodmead Shopping centre