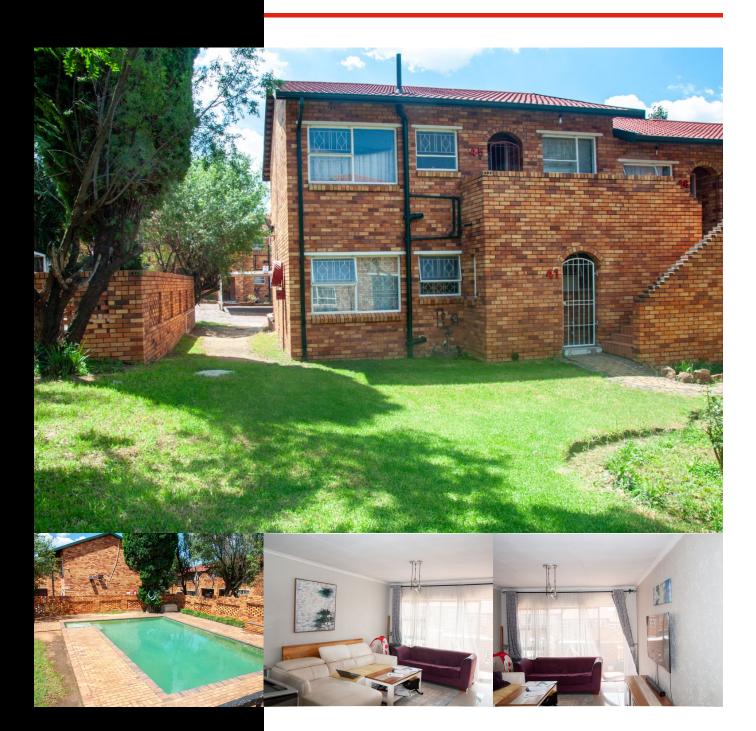

#### Priced to Sell!

Buyers seeking an exceptional opportunity!

Between R600,000 and R670,000 to view and negotiate!

Stunning Apartment for Sale!

Features:

Open-plan dining area Main bedroom with built-in units Modern shower and toilet Granite tops and 4-plate stove Convenient washing machine space

Don't miss out! Contact us to schedule a viewing!

24-hour guarded and secure guardhouse – unmatched location, close to Woodmead Shopping Centre, Exclusive Montessori and Buccleuch Primary Schools and it's only 10 minute drive from popular Sandton City