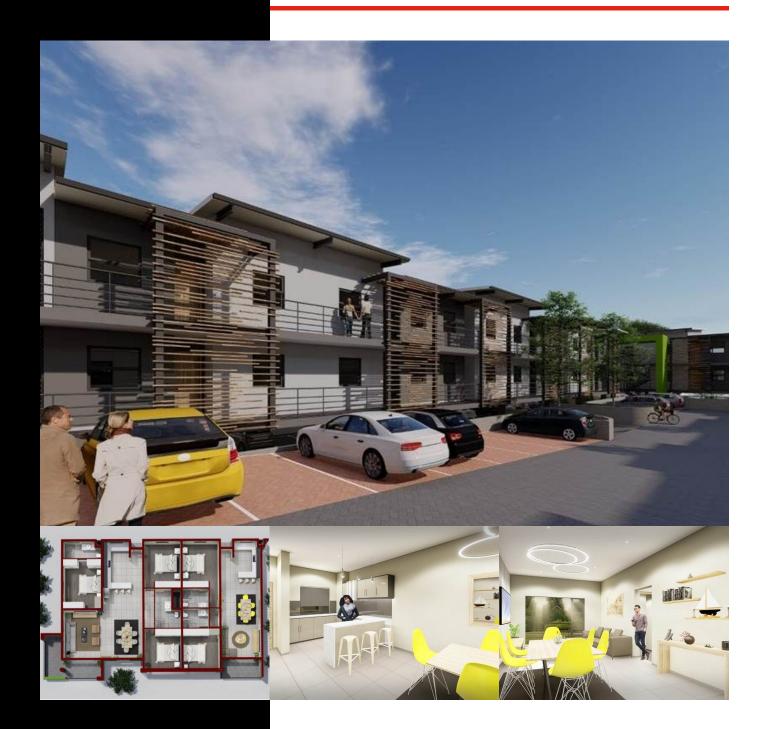

## ACCEPTING REASONABLE OFFERS FROM SERIOUS BUYERS!

WEB REF: RL4687

R10,500,000

ERF SIZE: 4,668m<sup>2</sup>
RATES AND TAXES: R4,059

Prime Development Land for Sale in Bryanston – 4,668 sqm

Ideal for a 32-Unit Luxury Multi-Storey Apartment Complex

**Property Overview** 

Located in the prestigious and sought-after suburb of Bryanston, this exceptional 4,668-square-metre parcel of land presents an outstanding investment and development opportunity. The site has fully approved Comprehensive Town Planning and Removal of Restrictive Conditions, making it ready for immediate development of a high-end multi-storey residential complex comprising 32 luxury apartments.