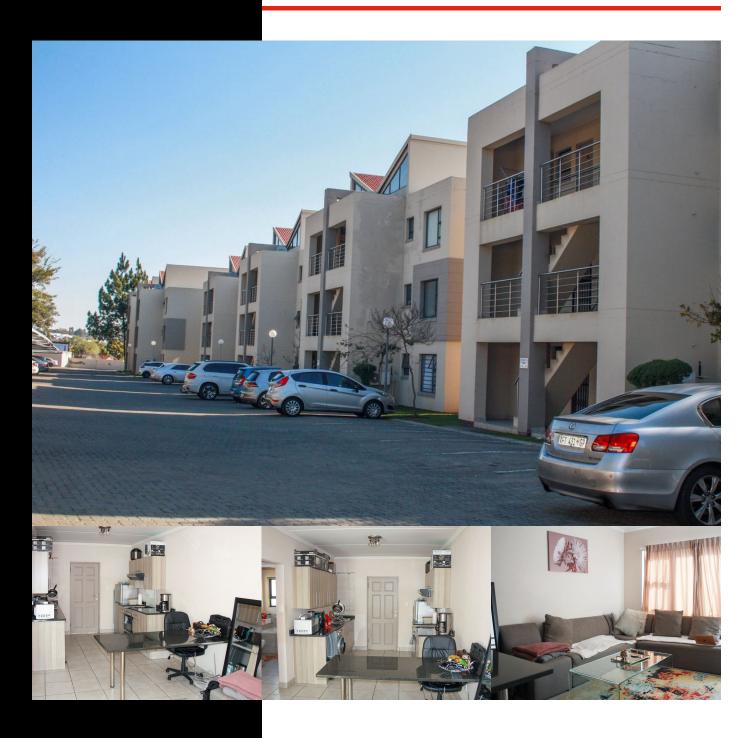

Inviting buyers to view and negotiate from R699 000

Walk through the beautifully manicured gardens and up to this modern and well-maintained 1 Bedroom 1 Bathroom apartment in a very desirable complex in Beverley.

Enter the door to a comfortable open Kitchen and living area with large windows letting in plenty of natural light,

the kitchen has ample built-in cupboard space and has a gas hob, electric oven with extractor and space for one under-counter appliance, and a single-door fridge, next to the kitchen is a neat breakfast nook/dining table.

The unit has one undercover parking and ample parking is available for guests, the entertainment area has a communal pool, braai facilities, and a clubhouse.

Whilst every care has been taken in the preparation of this listing, we cannot be held responsible for any errors or omissions which may occur.