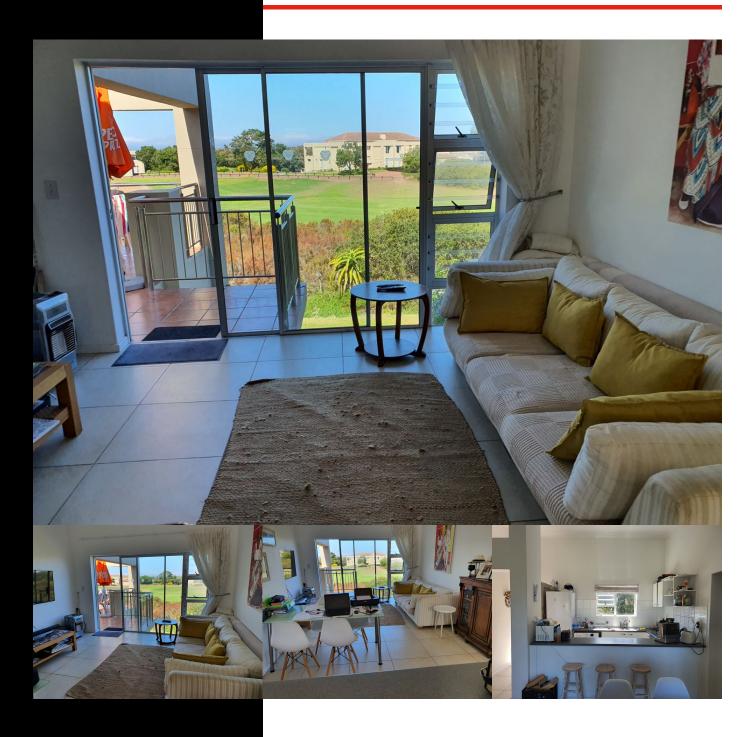

Step into this 2 bedroom, 2 bathroom apartment with an open plan living area.

lounge, dining room, and open plan kitchen The high ceilings give the apartment a feeling of space, light, and brightness. The living area leads out onto a large patio, overlooking the 10 fairway. The main bedroom with en-suite also leads out onto the patio with picturesque views. The second bedroom has its own full

bathroom. There are light-coloured tiles in the main living area with carpeted bedrooms. This apartment is just waiting to have the right person to put their stamp on.

Contact Di or Bobby Roger to view!