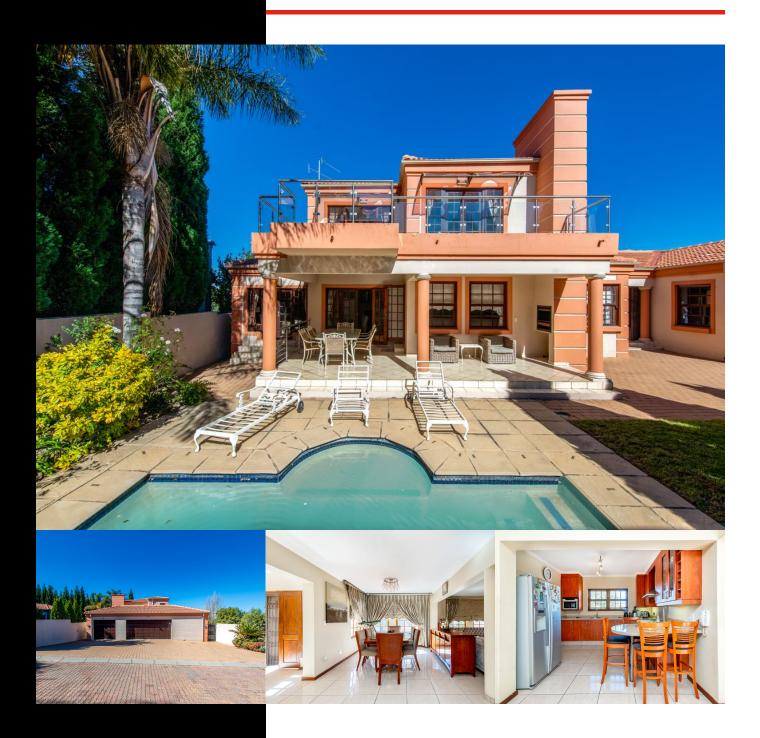

# SUPERB HOME IN SOUGHT AFTER ESTATE!

R3,999,000

WEB REF: RL4293

**ERF SIZE:** 654m<sup>2</sup> **FLOOR SIZE:** 320m<sup>2</sup>

**RATES AND TAXES: R1,815** 

**LEVIES:** R1,750

Viewing By Appointment Only

With garden space, car space, and more than enough accommodation, this home has everything on offer.

4 luxury-sized bedrooms and 2 bathrooms (MES). The divine main bedroom offers a sunny balcony overlooking the garden and pool, aircon, a walk-in cupboard, and a large en suite bathroom.

Living space comprises an open plan lounge, dining, and kitchen all opening to the patio overlooking the manicured garden and pool. The kitchen has an eat-in breakfast bar, space for a double-door fridge, and a separate scullery with space for all your appliances. A separate formal lounge completes the entertainment space.

Study, triple garage and staff accommodation complete this neat home.

Come and view it!

Whilst every care has been taken in the preparation of this listing, we cannot be held responsible for any errors or omissions that may occur.