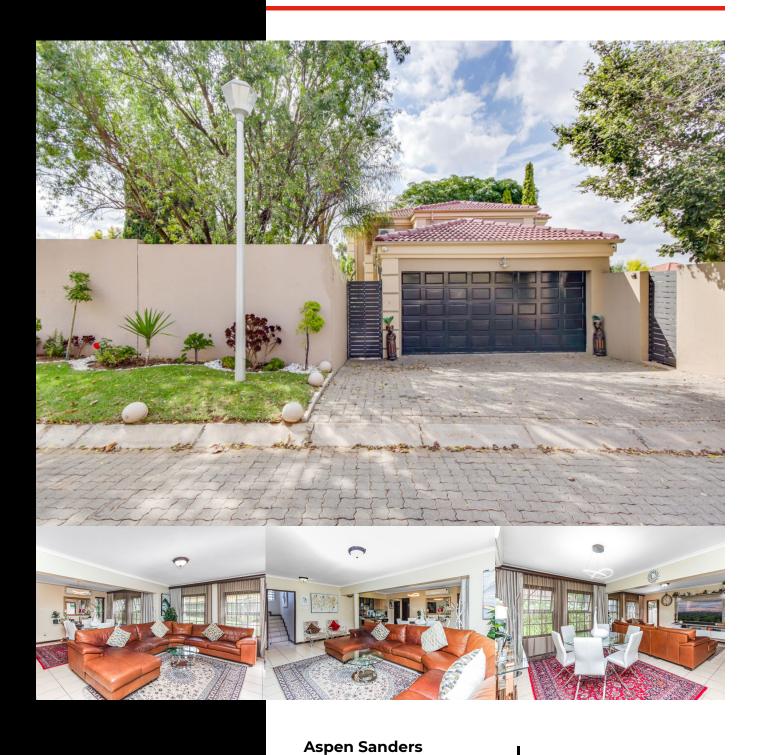

## GORGEOUS 3-BEDROOM HOME IN KYALAMI TERRACE - JUST MOVE IN!

**WEB REF: RL4176** 

R3,399,000

FLOOR SIZE: 280m<sup>2</sup>

RATES AND TAXES: R2,200

LEVIES: R1.750

Enter into a wonderful magical garden, with space for the kids to run and play and a gorgeous pool area with a covered pergola and shaded lounge area overlooking the pool and garden area.

Beautifully renovated property offering 3 bedrooms and 2.5 bathrooms. All bedrooms are upstairs with a security gate that closes off the sleeping area. The main bedroom is large with a walk-in closet and a full bathroom as well as a Juliette balcony overlooking the garden/pool area. Two additional bedrooms which are well-sized share a full bathroom. Enough space for a desk in the rooms and a double bed with bic's.

Downstairs as you enter your home, there is an open plan kitchen with a scullery and space for 3 appliances, a double fridge, and granite tops which open to an entertainer dining area and large lounge area - the house offers a great flow and each area has been renovated. There is a separate bar area that could be utilised as a downstairs study which leads off the lounge and onto a sheltered patio. The home is north-facing and has luxurious fittings and fixtures, not to be missed this home will go quickly due to it being so well maintained and loved.