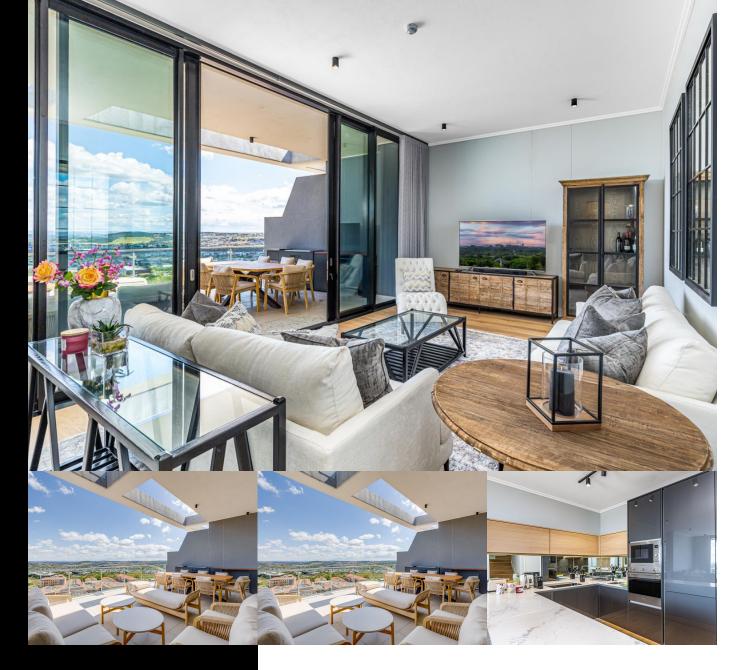

# *R7,900,000*

With a view as far as the eye can see, this top floor penthouse apartment offers you everything you need.

The stylish modern kitchen has marble countertops and is equipped with top-of-the-Line Smeg appliances and comes complete with a built-in dishwasher, fridge/freezer, microwave, oven and separate space for your washing machine. Plenty of cupboard space finishes off this immaculate kitchen. Flowing off the kitchen is your open-plan lounge/dining area, which opens out onto a balcony that stretches the length of the apartment and offers a view second to none.

The 2 bedrooms are downstairs, each of them en-suite and with balcony access. The master suite has a walk-through wardrobe leading to the full bathroom. Upstairs is an entertainer's dream! With an area big enough to fit a lounge suite and dining room table, this is all you need to enjoy those magnificent summer evenings. A guest loo for convenience is off the lounge. To finish it off, the entertainment area opens out onto a massive balcony, complete with a splash pool and built-in braai.

Bonus features include a separate storage room and 2 parking bays.

Facilities available at Ellipse include:

The Luna Club which comprises a full gym, restaurant, coffee shop, boutique Spa, conference centre and kids + teenage play areas. Additional facilities include a concierge, dry cleaning, pool, sauna, steam room and more.