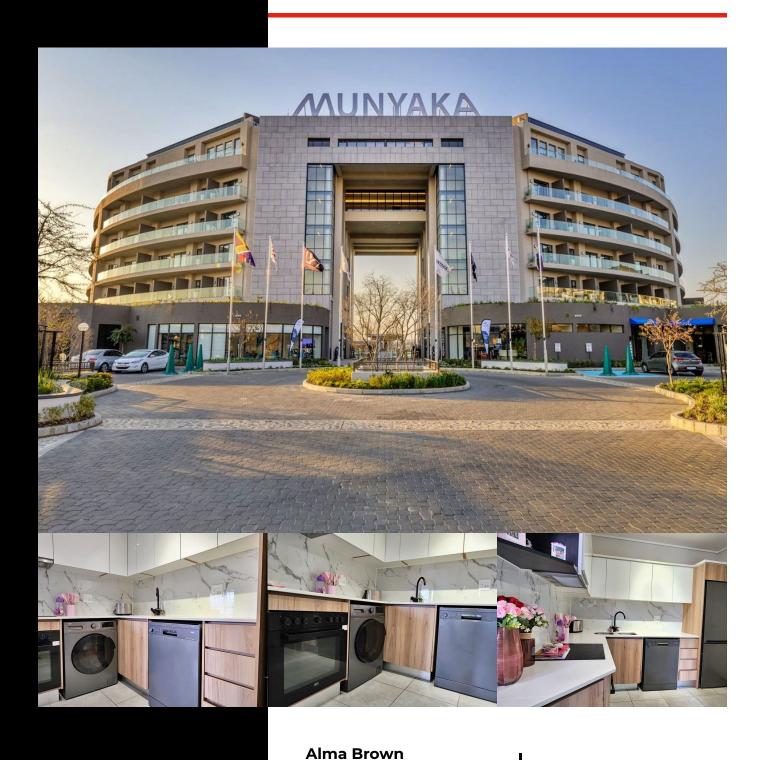

### Waterfall Drive

Block 156 Munyaka

## MODERN 1-BEDROOM LOCK-UP-AND-GO APARTMENT IN MUNYAKA WATERFALL ESTATE

WEB REF: RL4667

R980,000

ERF SIZE: 39m<sup>2</sup>
FLOOR SIZE: 39m<sup>2</sup>
RATES AND TAXES: R608
LEVIES: R1.792

Experience contemporary living in this stylish 1-bedroom, 1-bathroom first-floor apartment, perfectly situated in the sought-after Munyaka Waterfall Estate. Designed for convenience and comfort, this lock-up-and-go unit is ideal for professionals, first-time buyers, or investors.

Munyaka Waterfall Estate provides world-class lifestyle amenities, including secure access control, a beautiful lagoon with pristine sandy beaches, fitness facilities, restaurants, and much much more. Don't miss the opportunity to own this contemporary gem in one of Waterfall's most desirable locations!