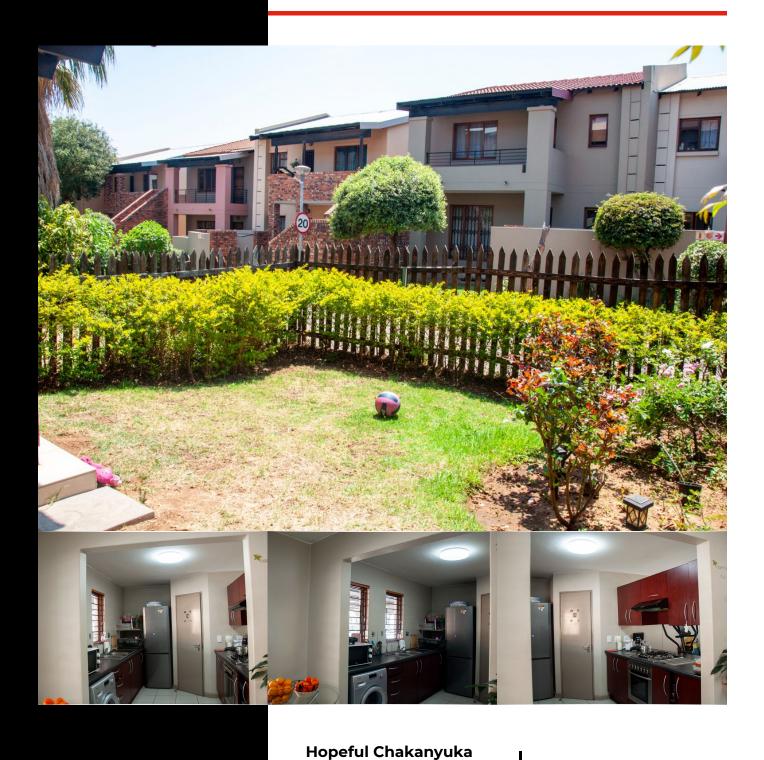

# CHARMING AND DELIGHTFUL DUPLEX IN WATERFALL HEIGHTS

**WEB REF:** RL4463

R1,100,000

ERF SIZE: 119m<sup>2</sup>
FLOOR SIZE: 119m<sup>2</sup>
RATES AND TAXES: R600

**LEVIES:** R3,400

As you enter this cosy home you are greeted by an open plan kitchen and spacious lounge/dining area opening onto an airy patio.

The kitchen offers a pantry and has space for a washing machine and a single door fridge.

Upstairs is host to two tiled bedrooms with built-in cupboards, plus a family bathroom. The main bedroom has an en-suite bathroom and a private sunny balcony.

This unit has 2 covered parking and a big garden.

Waterfall Heights is an upmarket complex with a swimming pool, kiddie's play area and a clubhouse. The complex is in close proximity to Mall of Africa, Gautrain and the N1 and M1 highways. There are several schools in and around the area.