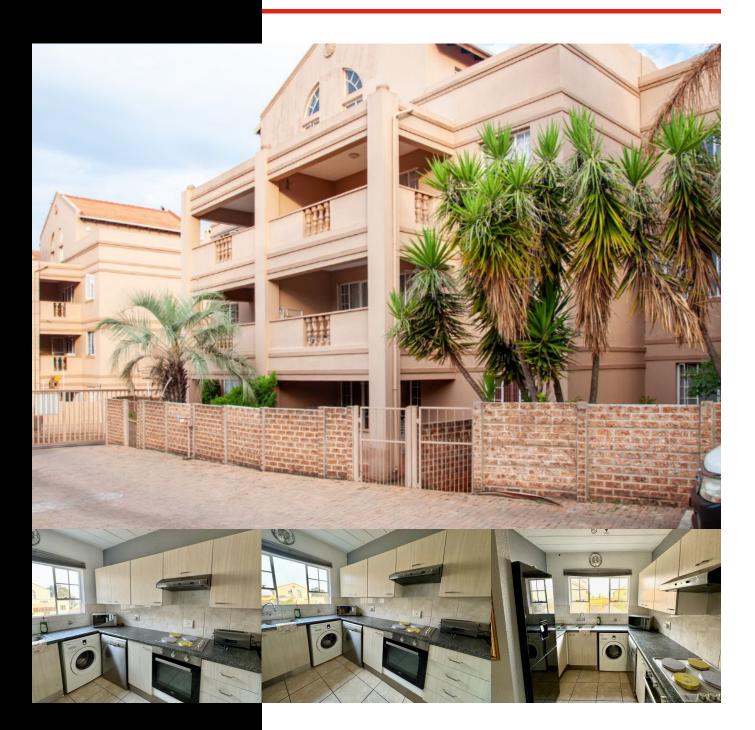

# WARM, WONDERFUL, CONVENIENT HOME IN ETON CLOSE.

# *R995,000*

Attractive Second Floor Apartment in Eton Close Complex

This lovely unit is situated in Eton Close, which is one of the most soughtafter complexes in Vorna Valley.

The spacious open-plan dining and lounge area leads out onto a sunny balcony. The newly renovated kitchen with plenty of built-in cupboards.

This lovely property is host to three spacious bedrooms with built-in cupboards and two full bathroom

The unit also offers a double garage as well as ample visitors parking directly in front of the block. It also have the swimming pool and braai area.

Eton Close offers great security with an access-controlled entrance, and roaming guards and the complex has been fitted with a fully electrified perimeter fence. The complex is situated within close proximity to the newly built Mall of Africa and other great amenities.