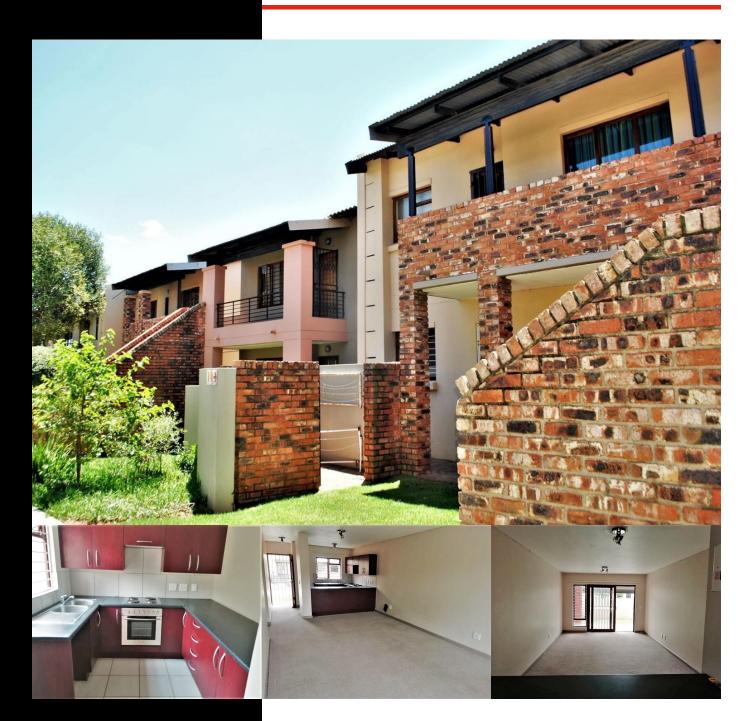

## ATTRACTIVE GROUND FLOOR APARTMENT IN WATERFALL HEIGHTS COMPLEX

## *R900,000*

This lovely unit is situated in Waterfall Heights, which is one of the most sought-after complexes in Vorna Valley.

The spacious open-plan lounge leads out onto an open patio which further leads onto a big private garden. The separate dining area is located just off the kitchen, provision has been made for a single-door fridge.

This lovely property is host to two spacious bedrooms with built-in cupboards and one bathroom.

The unit also offers a single covered parking as well as ample visitors parking directly in front of the block.

Waterfall Heights offers great security with an access control entrance, roaming guards and the complex has been fitted with a fully electrified perimeter fence.

The complex is situated within close proximity to the newly built Mall of Africa and other amenities.