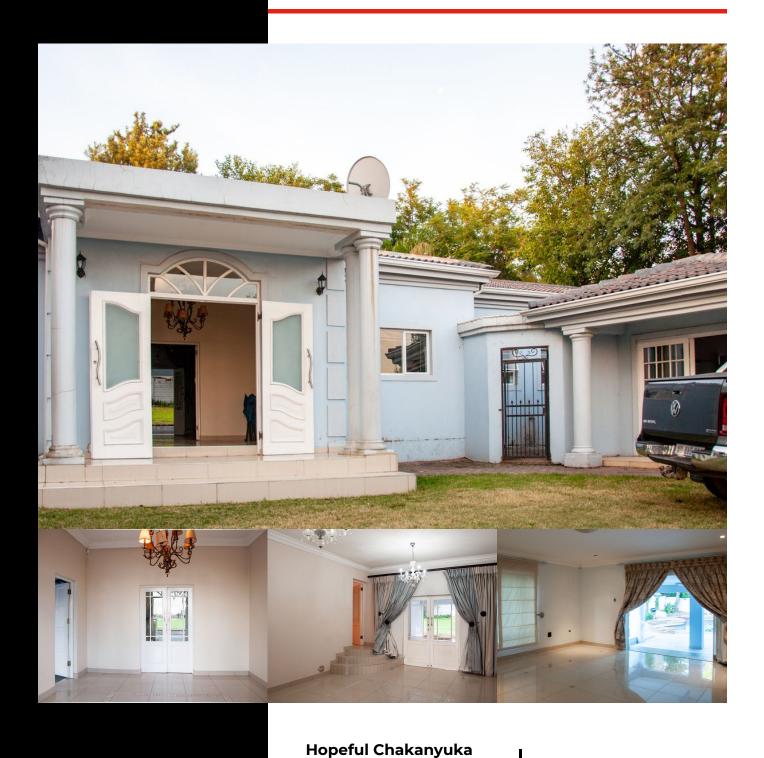

## A MASTERPIECE OF A HOME

WEB REF: RL4294

R2,200,000

ERF SIZE: 1,361m<sup>2</sup>
FLOOR SIZE: 300m<sup>2</sup>
RATES AND TAXES: R1,520

LWP proudly presents this magnificent family "Home" in the heart of Vorna Valley

Celebrating open-plan living at its best, wonderfully spacious, light, and airy open-plan living areas all lead out to the covered Patio in a magical I,360 sq.m garden and beautiful pool. - Proximity to Mall of Africa, good schools, and major travel routes for commuting professionals. Stunning modern open-plan granite eat-in kitchen with centre island for happy family gatherings .loads of cupboards and 2 appliances plus double-door fridge.

3 spacious bedrooms - overlooking the garden 2.5 bathrooms (MES with shower, loo, and basin) PLUS completely separate guest suite or workfrom-home office - includes a bedroom,(B.I.C) plus a bathroom with a shower and loo and room for kitchenette. (water already installed) – all open to the wonderful, covered patio overlooking the beautiful garden and pool. A double garage opens into the house plus has a large shed with power for any extra appliances. Large driveway for kids to play and ride their bikes, to their hearts' content.