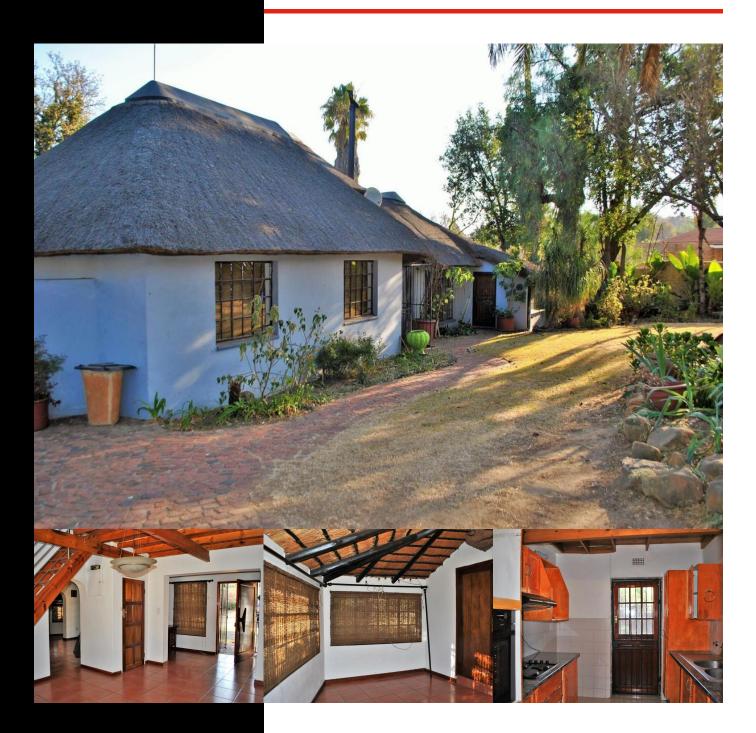

## QUAINT DOUBLE STOREY THATCH HOME..

WEB REF: RL2229

ERF SIZE: 1,106m<sup>2</sup> RATES AND TAXES: R850

## R1,650,000

This large north facing house on a corner stand offers so much space - a kiddies and pet paradise, where they can run and play to their heart content.

Light filled rooms awaits you as you walk through this home. The separate lounge area with gas fireplace leads you through to the massive garden. The dining room and study opens to the outside bar area overlooking the swimming pool - perfect for entertaining family and friends!

A beautiful modern kitchen with an eye level oven offers loads of cupboards and space for a single door fridge.

This home is host to three bedrooms, two of which are located downstairs with a full family bathroom and the main bedroom upstairs with a full ensuite bathroom.