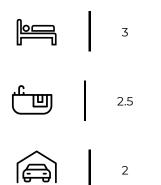

A beautiful modern kitchen with an eye level oven offers loads of cupboards and space for a single door fridge.

This home is host to three bedrooms, two of which are located downstairs with a full family bathroom and the main bedroom upstairs with a full ensuite bathroom.