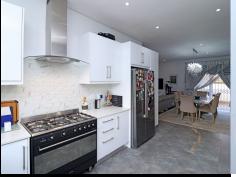

Enter to exceptionally spacious bright airy and sunsplashed open-plan lounge and semi separate large dining room boasting 255 m<sup>2</sup> under-roof an entertainers dream - opening seamlessly to the wonderful year-round covered patio overlooking a lovely tranquil garden – providing a peaceful escape - Gorgeous modern "eat-in" kitchen, lovely breakfast nook stunning granite tops -gas stove, complete perfect picture