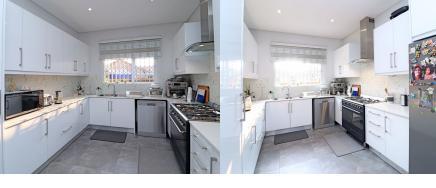

Enter to exceptionally spacious bright airy and sunsplashed open-plan lounge and semi separate large dining room boasting 255 m<sup>2</sup> under-roof an entertainers dream - opening seamlessly to the wonderful year-round covered patio overlooking a lovely tranquil garden – providing a peaceful escape - Gorgeous modern "eat-in" kitchen, lovely breakfast nook stunning granite tops -gas stove, complete perfect picture