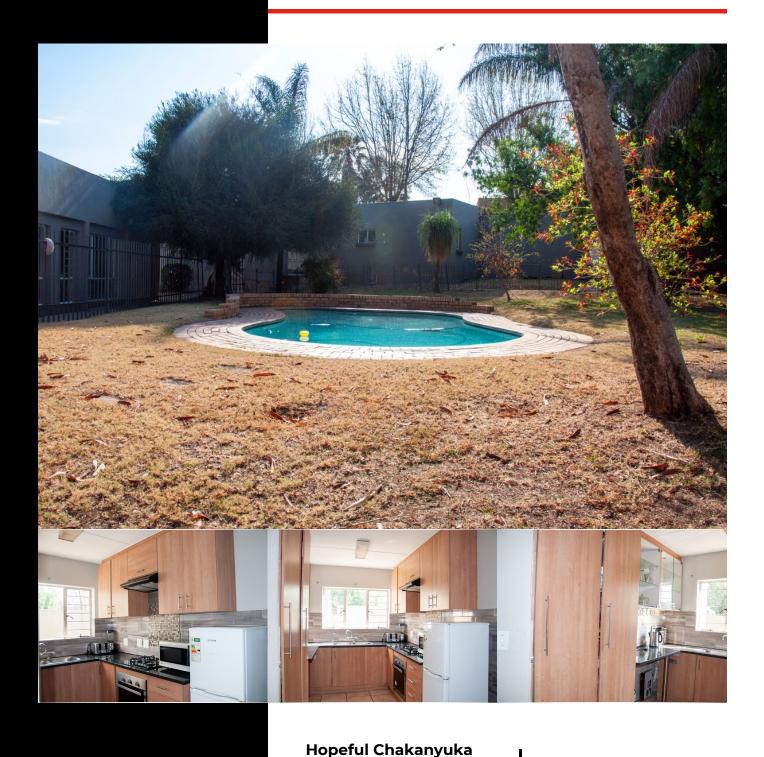

The unit also offers a private garden, a single covered parking and ample visitors parking directly in front of the block. The complex offers an entertainment area that consists of a clubhouse, swimming pool and kid's play area.

Tulip Wood offers great security with an access control entrance, roaming guards and the complex has been fitted with a fully electrified perimeter fence. And is situated within close proximity to the newly built Mall of Africa and other amenities.