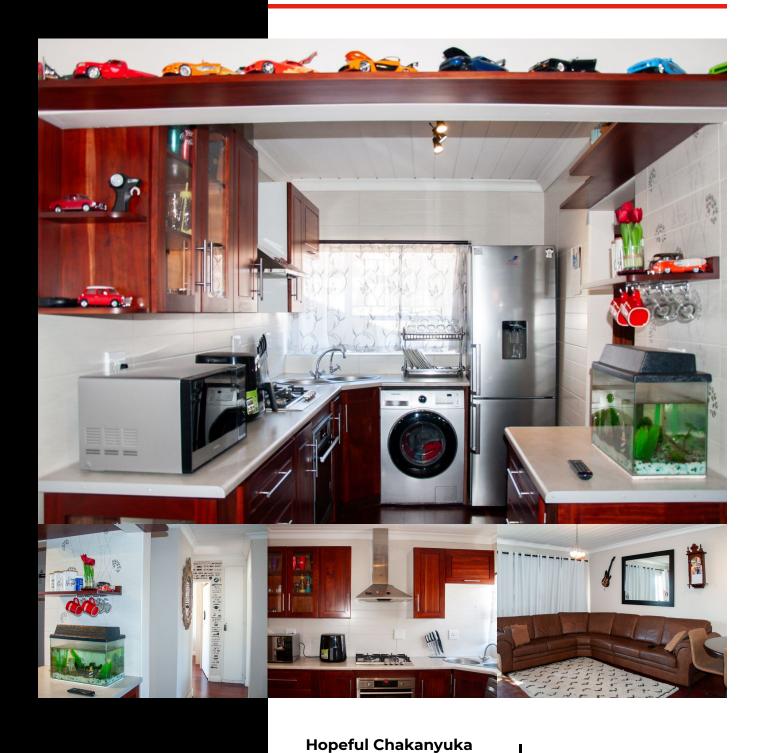

## ATTRACTIVE FIRST FLOOR APARTMENT IN SUNSET VALLEY COMPLEX

WEB REF: RL4295

*R890,000* 

FLOOR SIZE: 87m<sup>2</sup>
RATES AND TAXES: R500
LEVIES: R2,800

This lovely unit is situated in Sunset Valley, which is one of the most sought-after complexes in Vorna Valley.

The spacious open-plan dining and lounge area leads out onto a sunny balcony. The open-plan kitchen with plenty of cupboard space and space for a washing machine and single-door fridge

This lovely property is host to two spacious bedrooms with built-in cupboards and one full bathroom

The unit also offers a single garage as well as ample visitor parking directly in front of the block. It also has a swimming pool and braai area.

Sunset Valley offers great security with an access-controlled entrance, and roaming guards and the complex has been fitted with a fully electrified perimeter fence. The complex is situated within close proximity to the newly built Mall of Africa and other great amenities.