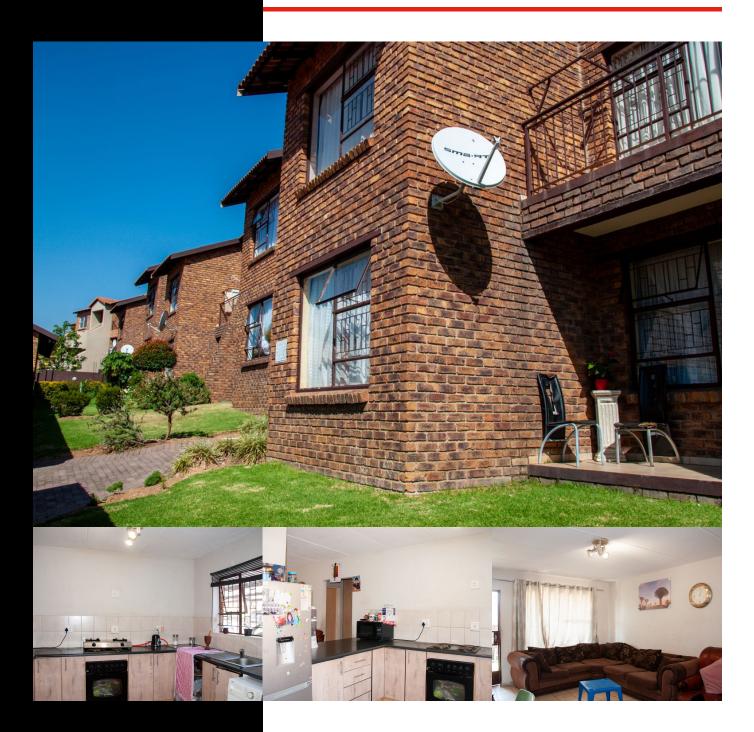

### 2 BED GROUND FLOOR IN VORNA VALLEY FOR R899 999

WEB REF: RL4265

ERF SIZE: 79m<sup>2</sup> FLOOR SIZE: 79m<sup>2</sup> RATES AND TAXES: R600 LEVIES: R1,800

# *R899,999*

This lovely unit is situated in San Bernadino, which is one of the most sought-after complexes in Vorna Valley.

The unit offers an open-plan kitchen with space for a washing machine and a single-door fridge. The open-plan living space consists of a dining and lounge area leading out onto an open patio which further leads onto a private garden.

This lovely property is host to two spacious bedrooms with built-in cupboards and two bathrooms.

The main bedroom has an en-suite bathroom.

The unit also offers an undercover parking, as well as ample visitors parking in front of the unit.

San Bernadino offers great security with an access-controlled entrance, and roaming guards and the complex has been fitted with a fully electrified perimeter fence.

The complex is situated within close proximity to the newly built Mall of Africa and other amenities.