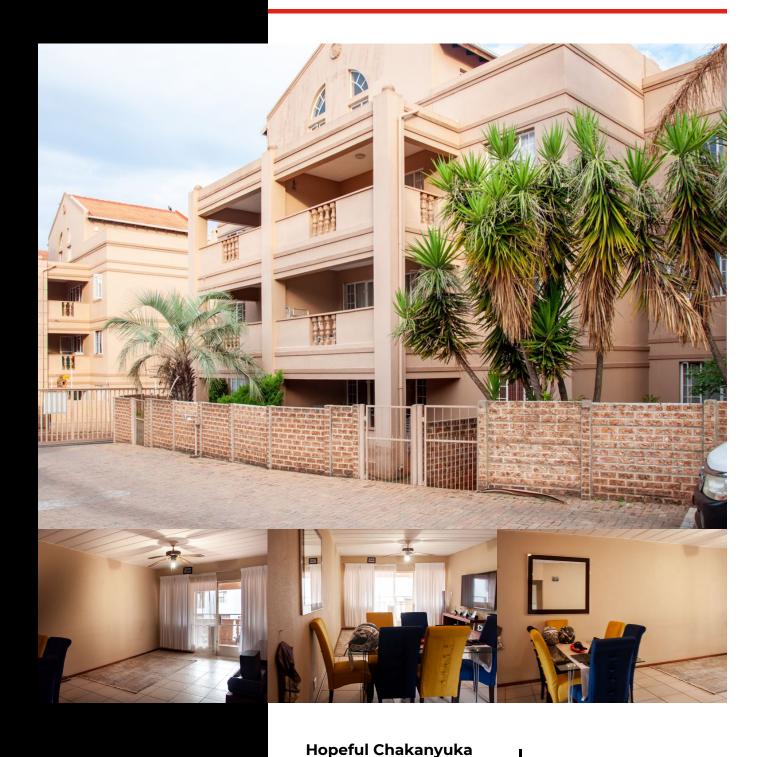

## ATTRACTIVE FIRST FLOOR APARTMENT IN ETON CLOSE COMPLEX

WEB REF: RL4215

R880,000

ERF SIZE: 89m<sup>2</sup>
FLOOR SIZE: 89m<sup>2</sup>
RATES AND TAXES: R600

**LEVIES:** R2,000

This lovely unit is situated in Eton Close, which is one of the most sought-after complexes in Vorna Valley.

The spacious open-plan dining and lounge area leads out onto a sunny balcony. The open-plan kitchen with plenty of cupboard space and space for a washing machine and single-door fridge

This lovely property is host to two spacious bedrooms with built-in cupboards and one full bathroom

The unit also offers single-covered parking as well as ample visitor parking directly in front of the block. It also has a swimming pool and braai area.

Eton Close offers great security with an access-controlled entrance, and roaming guards and the complex has been fitted with a fully electrified perimeter fence. The complex is situated within close proximity to the newly built Mall of Africa and other great amenities.