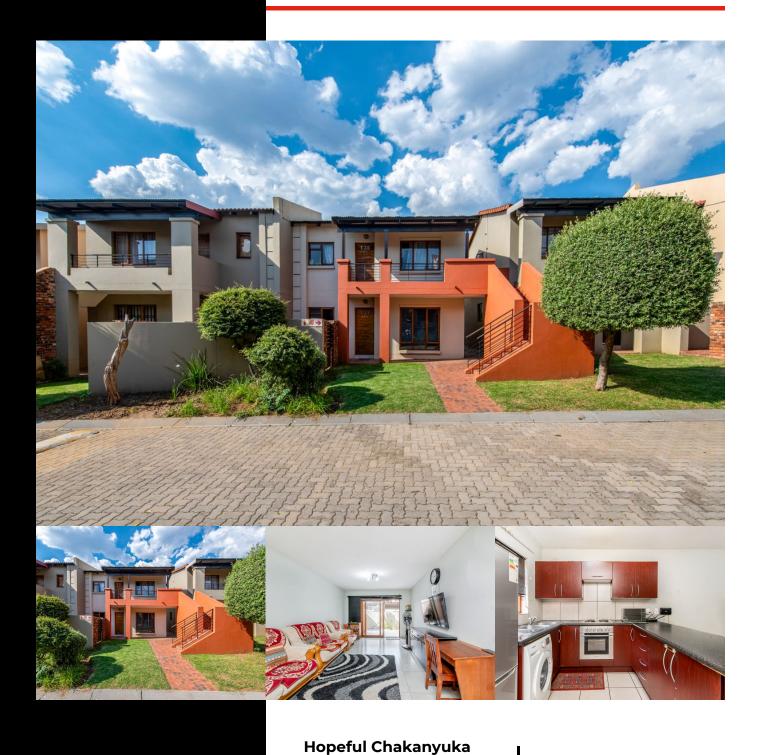

# A CHARMING GROUND-FLOOR UNIT IN A SECURE AND TRULY SOUGHT-AFTER COMPLEX.

WEB REF: RL4186

*R885,000* 

ERF SIZE: 74m<sup>2</sup>
FLOOR SIZE: 74m<sup>2</sup>
RATES AND TAXES: R3,200

**LEVIES:** R500

This spacious 2-bedroom, 1-bathroom apartment offers an open plan kitchen and lounge area opening onto the patio and a private garden. The kitchen offers ample built-in cupboards with space for one appliance.

The two spacious bedrooms share a full family bathroom.

2 covered parking bays complete this must-see apartment.

The complex offers a communal swimming pool and play area for the children as well as 24-hour security with access control.

The Gautrain bus route is just outside and it is a hop, skip, and a jump to the Mall of Africa and the Allendale/ N1 interchange. There are several excellent schools in and around the area.

Whilst every care has been taken in the preparation of this listing, we cannot be held responsible for any errors or omissions that may occur.