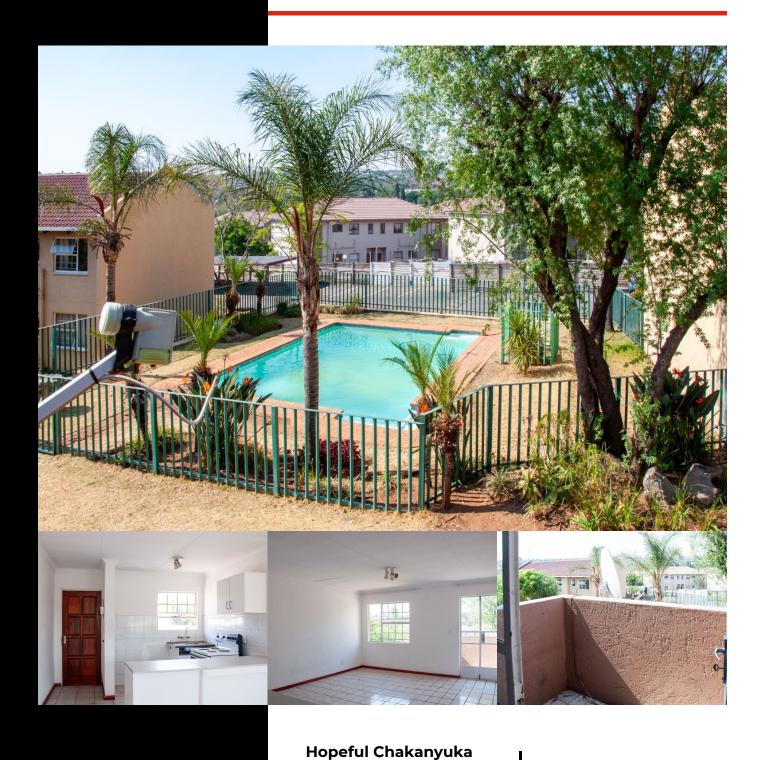

The unit also offers two bedrooms with built-in cupboards as well as a one-family bathroom.

A covered carport and ample visitor parking directly in front of the block complete this must-see apartment.

The complex offers an entertainment area with a swimming pool.

It is situated within close proximity to the newly built Mall of Africa and other great amenities.

Rosewood offers great security with an access-controlled entrance, and roaming guards and the complex has been fitted with a fully electrified perimeter fence.