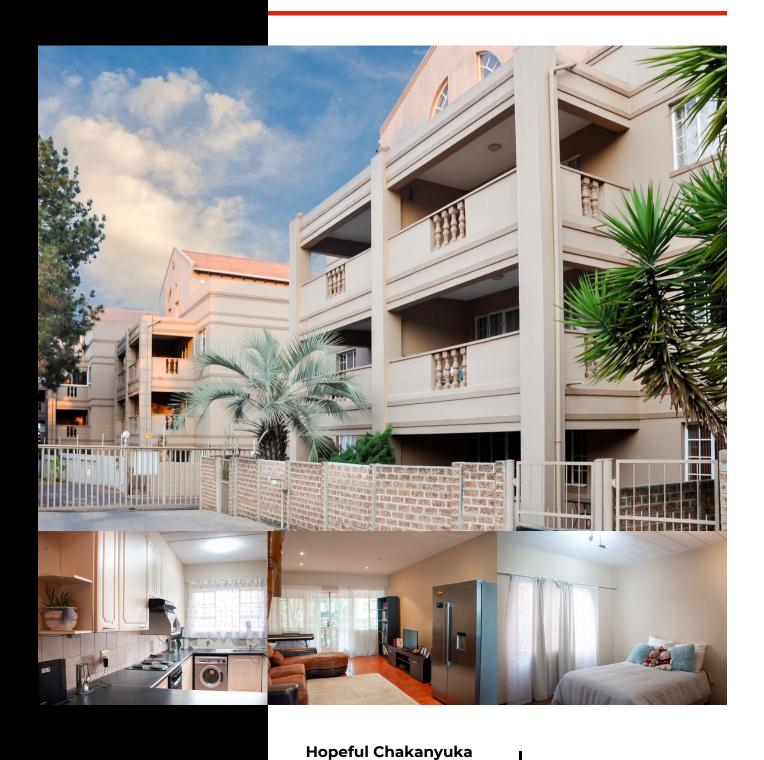

## ATTRACTIVE SECOND FLOOR APARTMENT IN ETON CLOSE COMPLEX

**WEB REF:** RL3991

R1,100,000

ERF SIZE: 104m<sup>2</sup>
FLOOR SIZE: 104m<sup>2</sup>
RATES AND TAXES: R450
LEVIES: R1,800

This lovely unit is situated in Eton Close, which is one of the most soughtafter complexes in Vorna Valley.

The spacious open-plan dining and lounge area leads out onto a sunny balcony. The newly renovated kitchen with plenty of built-in cupboards.

This lovely property is host to three spacious bedrooms with built-in cupboards and two full bathroom

The unit also offers a double garage as well as ample visitor parking directly in front of the block. It also has a swimming pool and braai area.

Eton Close offers great security with an access-controlled entrance, and roaming guards and the complex has been fitted with a fully electrified perimeter fence. The complex is situated within close proximity to the newly built Mall of Africa and other great amenities.