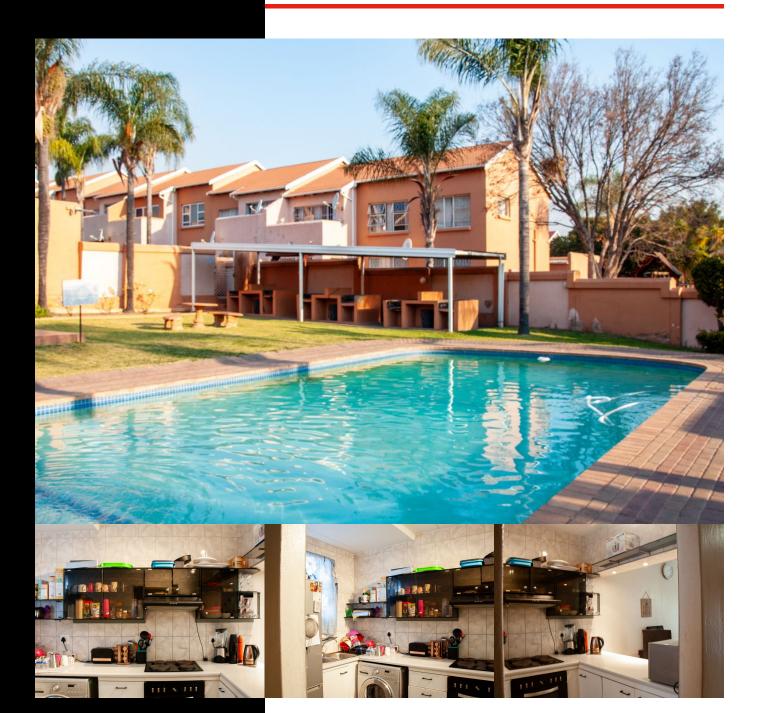

# *R785,000*

This lovely unit is situated in Sunset Valley, which is one of the most sought-after complexes in Vorna Valley.

The unit offers an open-plan kitchen with space for a washing machine and a single-door fridge. The open-plan living space consists of a dining and lounge area leading out onto a patio which further leads to a private garden.

This lovely property is host to two spacious bedrooms with built-in cupboards and one full family bathroom.

The unit also offers a single garage as well as ample visitor parking directly in front of the block.

Sunset Valley offers great security with an access-controlled entrance, and roaming guards and the complex has been fitted with a fully electrified perimeter fence.

The complex is situated within close proximity to the newly built Mall of Africa and other amenities.