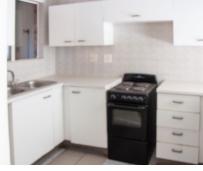

# *R750,000*

This unit is situated in La Michelle, which is one of the most sought-after complexes in Vorna Valley.

The kitchen has ample built-in cupboards and space for a washing machine and a single-door fridge. The open-plan living space consists of a dining and lounge area that leads out onto a patio and further onto a garden.