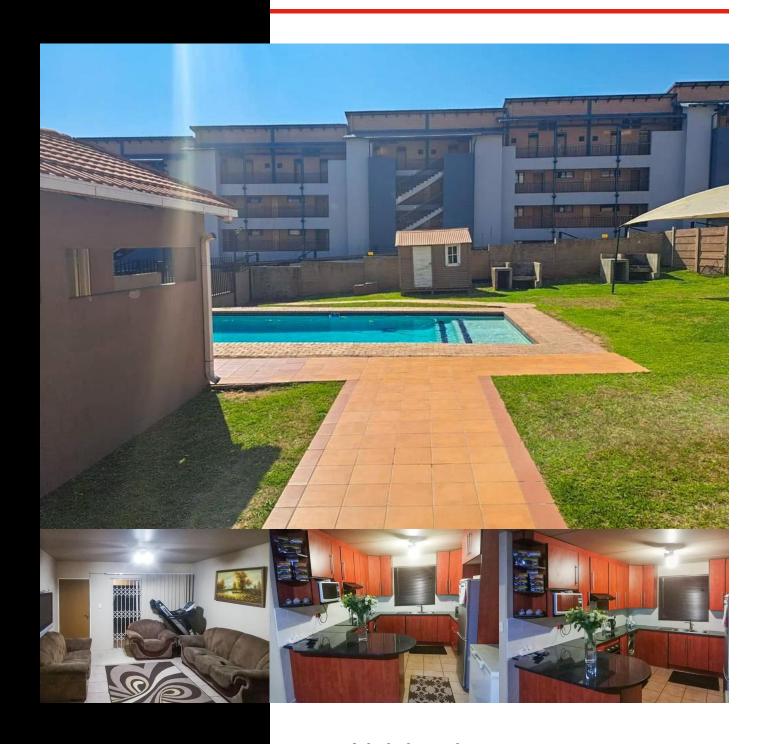

### LOVELY GROUND FLOOR APARTMENT IN VORNA VILLAGE COMPLEX.

WEB REF: RL3875

*R895,000* 

ERF SIZE: 71m<sup>2</sup>
FLOOR SIZE: 71m<sup>2</sup>
RATES AND TAXES: R400

**LEVIES:** R2,000

1

This unit is situated in Vorna Village, which is one of the most sought-after complexes in Vorna Valley.

Vorna Village offers great security with an access-controlled entrance and roaming guards and the complex has been fitted with a fully electrified perimeter fence.

The complex is situated within close proximity to the newly built Mall of Africa and other amenities.